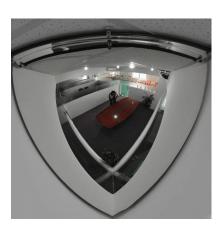

## 90deg 1/4 Dome Acrylic Mirror 800mm (Model: 00021)

The Indoor Ceiling quarter Dome Mirror is probably the most effective method of wide area surveillance, due to its large 90° area of reflection, making it ideal for large retail areas, warehouses and distribution centers, when strategically placed. The quarter dome comes complete with standard fixings and our unique suspension kit for optimal height positioning. Characteristics 1. The quarter dome mirrors are made of high quality acrylic, The mirror visibility is excellent, acrylic is strong and it is not easy to scratch on the surface. The edge is rubber material. 2. The installation is very simple, it can be installed under the ceiling directly by screw, or hung by rope when the ceiling is very high, such as warehouse. 3. 90 degree viewing. Usage: For security, the dome mirror is widely be used to eliminate blind spots and improve surveillance in all types of retail stores, parking lots, warehouses, offices, etc..