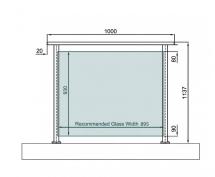

room sample is prepared so all you need to do is mount the sample wherever you want in your showoom, fit the glass and screw on the handrail in the pre drilled holes. \*\*Supplied without the glass.

• Pre fabricated balustrade post that is suitable for 10mm - 13.52mm thick glass.

• Extremely fast and simple to install.

• These posts can be finished on top in three different ways depending on your preference.

• A handrail can be easily installed, the post can have a flat cap with the glass below it or the glass can be higher than the post and a slotted cap can be installed.

• These post provide a really great windbreak as there are a lot less gaps than traditional stainless steel posts.

Glass dimensions: 930mm x 895mm

## Attributes:

Product Code: K.EZAL.DEMO.001 Unit Of Sale: Each