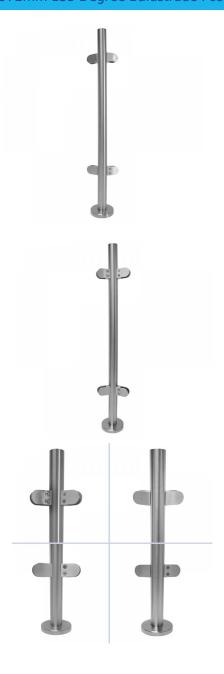

## 972mm 135 Degree Balustrade Post Inc. Clamps For 10mm Glass (Model: KSS.PRE.48.0972.316SS.135

- Our glass balustrade posts are manufactured to the highest quality and in 316 grade stainless steel.
- The main post is welded to the mounting base and has a 2.0mm thick wall for extra strength.
- The standard handrail bracket is for a 48.3mm diameter.
- Designed to finish at 1100mm high with the hand rail bracket and handrail installed.
- Other angles, clamp positions and heights are available on request as all the posts are manufactured and fabricated in house.
- The post is flow drilled and M8 tapped for the easy and accurate mounting of the selected clamps.
- The mounting base has hole centers of 90mm