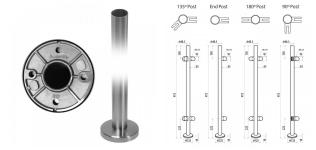

## 972mm 135 Degree Balustrade Post Inc. Clamps For 10mm Glass (Model: KSS.PRE.48.0972.316SS.135

- Our glass balustrade posts are manufactured to the highest quality and in 316 grade stainless steel.
- The main post is welded to the mounting base and has a 2.0mm thick wall for extra strength.
- The standard handrail bracket is for a 48.3mm diameter.
- Designed to finish at 1100mm high with the hand rail bracket and handrail installed.
- Other angles, clamp positions and heights are available on request as all the posts are manufactured and fabricated in house.
- The post is flow drilled and M8 tapped for the easy and accurate mounting of the selected clamps.
- The mounting base has hole centers of 90mm