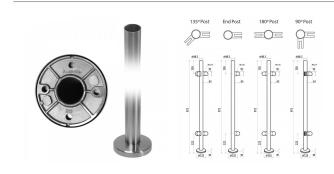

## 972mm End Type Balustrade Post Inc. Clamps For 10mm Glass (Model: KSS.PRE.48.0972.316.END)

• Our glass balustrade posts are manufactured to the highest quality and in 316 grade stainless steel.

• The main post is welded to the mounting base and has a 2.0mm thick wall for extra strength.

 $\bullet$  The standard handrail bracket is for a 48.3mm diameter.

• Designed to finish at 1100mm high with the hand rail bracket and handrail installed.

• Other angles, clamp positions and heights are available on request as all the posts are manufactured and fabricated in house.

• The post is flow drilled and M8 tapped for the easy and accurate mounting of the selected clamps.

• The mounting base has hole centers of 90mm