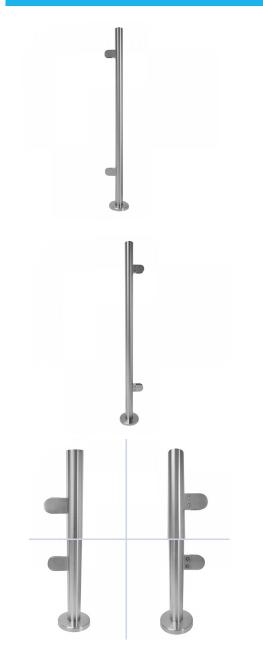

## 972mm End Type Balustrade Post Inc. Clamps For 10mm Glass (Model: KSS.PRE.48.0972.316.END)

• Our glass balustrade posts are manufactured to the highest quality and in 316 grade stainless steel.

• The main post is welded to the mounting base and has a 2.0mm thick wall for extra strength.

 $\bullet$  The standard handrail bracket is for a 48.3mm diameter.

• Designed to finish at 1100mm high with the hand rail bracket and handrail installed.

• Other angles, clamp positions and heights are available on request as all the posts are manufactured and fabricated in house.

• The post is flow drilled and M8 tapped for the easy and accurate mounting of the selected clamps.

• The mounting base has hole centers of 90mm