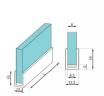

## 14.3mm U Profile For Loft Style Showers - 10mm Thick Glass ( Model: G7013BL-LOFT )

- Suitable for 10mm thick glass.
- Different to other U Profiles due to its thick wall which will cover the cut edge of the banded strip.
- A perfect colour match for G.DK.LOFT.005 the black banding strip
- The most popular U channel for bespoke shower enclosures.
- The depth of the channel is ideal for disguising any discrepancy in the plumbness of the wall, allowing for the glass to be cut straight.
- The glass is generally fixed in the profile using N.SOU.FIXALL.CL or N.SOU.ANTIMOULD.CL which are sealants and adhesives suitable for use in wet environments.