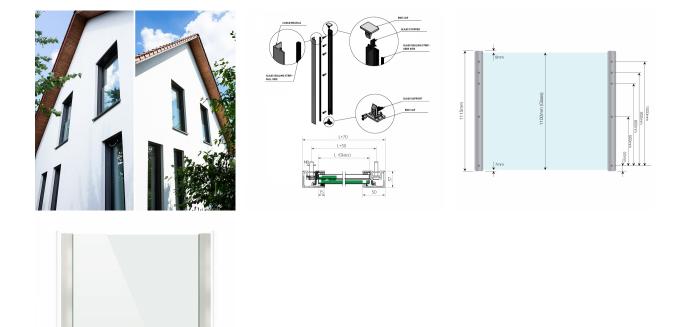

## SkyForce Top Mount 1100mm High 16.76-21.52mm Glass- Anodised (Model: K.SF.16.1011.018.11)

- Sold in Kit Format for 1100mm high glass.
- $\bullet$  Comes with Gaskets to suit 16.76-21.52mm glass.
- $\bullet$  Max.glass width up to 3000mm (depending on glass thickness).
- Virtually tool free installation.
- Anodised aluminium finish for use outdoors even in harsh environments.
- Suitable for mounting on plastic, aluminium, wooden or metal frames as well as concrete or stone.
- It is recommended that toughened/laminated glass is installed to ensure safety.
- Tested in accordance with BS6180.