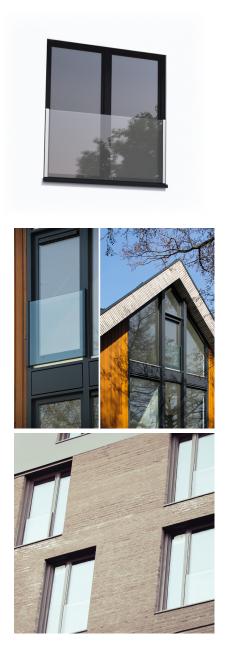

## SkyForce Top Mount 1100mm High 16.76-21.52mm Glass- Anodised (Model: K.SF.16.1011.018.11)

- Sold in Kit Format for 1100mm high glass.
- $\bullet$  Comes with Gaskets to suit 16.76-21.52mm glass.
- $\bullet$  Max.glass width up to 3000mm (depending on glass thickness).
- Virtually tool free installation.
- Anodised aluminium finish for use outdoors even in harsh environments.
- Suitable for mounting on plastic, aluminium, wooden or metal frames as well as concrete or stone.
- It is recommended that toughened/laminated glass is installed to ensure safety.
- Tested in accordance with BS6180.