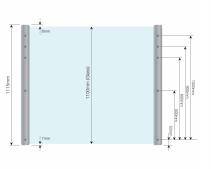

## SkyForce Top Mount Kit 1100mm High 10-13.52mm Glass-Ral 7016 ( Model: K.SF.16.1011.011.13-AG )

- Sold in Kit Format for 1100mm high glass.
- Comes with Gaskets to suit 10-13.52mm glass.
- Max.glass width up to 3000mm (depending on glass thickness).
- Virtually tool free installation.
- Matt RAL7016 Anthracite Grey
- Suitable for mounting on plastic, aluminium, wooden or metal frames as well as concrete or stone.
- It is recommended that toughened/laminated glass is installed to ensure safety.
- Tested in accordance with BS6180.