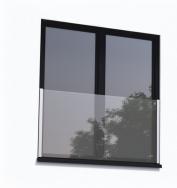

## SkyForce Top Mount Kit 1100mm High 10-13.52mm Glass-Ral 7016 ( Model: K.SF.16.1011.011.13-AG )

- Sold in Kit Format for 1100mm high glass.
- Comes with Gaskets to suit 10-13.52mm glass.
- Max.glass width up to 3000mm (depending on glass thickness).
- Virtually tool free installation.
- Matt RAL7016 Anthracite Grey
- Suitable for mounting on plastic, aluminium, wooden or metal frames as well as concrete or stone.
- It is recommended that toughened/laminated glass is installed to ensure safety.
- Tested in accordance with BS6180.