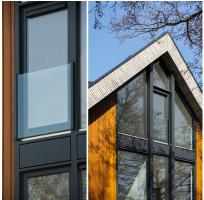

## SkyForce Top Mount Kit 1100mm High 10-13.52mm Glass-Ral 7016 ( Model: K.SF.16.1011.011.13-AG )

- Sold in Kit Format for 1100mm high glass.
- Comes with Gaskets to suit 10-13.52mm glass.
- Max.glass width up to 3000mm (depending on glass thickness).
- Virtually tool free installation.
- Matt RAL7016 Anthracite Grey
- Suitable for mounting on plastic, aluminium, wooden or metal frames as well as concrete or stone.
- It is recommended that toughened/laminated glass is installed to ensure safety.
- Tested in accordance with BS6180.