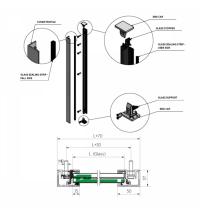

## SkyForce Top Mount Kit 1100mm High 10-13.52mm Glass-Ral 7016 ( Model: K.SF.16.1011.011.13-AG )

- Sold in Kit Format for 1100mm high glass.
- Comes with Gaskets to suit 10-13.52mm glass.
- Max.glass width up to 3000mm (depending on glass thickness).
- Virtually tool free installation.
- Matt RAL7016 Anthracite Grey
- Suitable for mounting on plastic, aluminium, wooden or metal frames as well as concrete or stone.
- It is recommended that toughened/laminated glass is installed to ensure safety.
- Tested in accordance with BS6180.