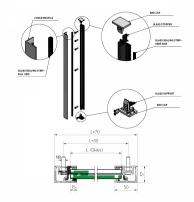

## SkyForce Top Mount Kit 1100mm High 10-13.52mm Glass-Anodised ( Model: K.SF.16.1011.011.11 )

- Sold in Kit Format for 1100mm high glass.
- Comes with Gaskets to suit 10-13.52mm glass.
- Max.glass width up to 3000mm (depending on glass thickness).
- Virtually tool free installation.
- Anodised aluminium finish for use outdoors even in harsh environments.
- Suitable for mounting on plastic, aluminium, wooden or metal frames as well as concrete or stone.
- It is recommended that toughened/laminated glass is installed to ensure safety.
- Tested in accordance with BS6180.