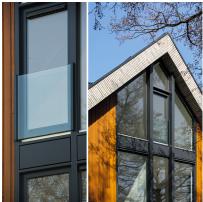

## SkyForce Top Mount Kit 1100mm High 10-13.52mm Glass-Anodised ( Model: K.SF.16.1011.011.11 )

- Sold in Kit Format for 1100mm high glass.
- Comes with Gaskets to suit 10-13.52mm glass.
- Max.glass width up to 3000mm (depending on glass thickness).
- Virtually tool free installation.
- Anodised aluminium finish for use outdoors even in harsh environments.
- Suitable for mounting on plastic, aluminium, wooden or metal frames as well as concrete or stone.
- It is recommended that toughened/laminated glass is installed to ensure safety.
- Tested in accordance with BS6180.