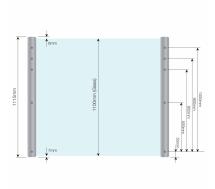

## SkyForce Top Mount Kit 1100mm High 10-13.52mm Glass-Anodised ( Model: K.SF.16.1011.011.11 )

- Sold in Kit Format for 1100mm high glass.
- Comes with Gaskets to suit 10-13.52mm glass.
- Max.glass width up to 3000mm (depending on glass thickness).
- Virtually tool free installation.
- Anodised aluminium finish for use outdoors even in harsh environments.
- Suitable for mounting on plastic, aluminium, wooden or metal frames as well as concrete or stone.
- It is recommended that toughened/laminated glass is installed to ensure safety.
- Tested in accordance with BS6180.