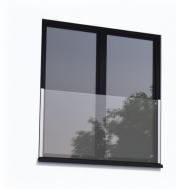

## SkyForce Top Mount Kit 1100mm High 10-13.52mm Glass-Anodised ( Model: K.SF.16.1011.011.11 )

- Sold in Kit Format for 1100mm high glass.
- Comes with Gaskets to suit 10-13.52mm glass.
- Max.glass width up to 3000mm (depending on glass thickness).
- Virtually tool free installation.
- Anodised aluminium finish for use outdoors even in harsh environments.
- Suitable for mounting on plastic, aluminium, wooden or metal frames as well as concrete or stone.
- It is recommended that toughened/laminated glass is installed to ensure safety.
- Tested in accordance with BS6180.