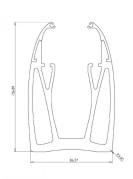

## Complete Spig-Lite Advanced Kits For 21.52mm Thick Glass ( Model: KCVSLAKIT021 )

- Spig Lite Advanced has been specifically designed for domestic balustrade fitting, glass fencing and partitioning, both internal and externally.
- Our new design has been developed with a strong focus upon ease of installation and aesthetics. This Patented Glass Solution demonstrates a greater percentage of glass visibility.
- One Spig-Lite Advanced kit contains:
- 2 x Spig-Lite Advanced Spigots
- 2 x Spig-Lite Advanced Glass clamp kits
- 4 x Gaskets
- 4 x Top Clips
- 4 x End Caps
- With only two Spigots required per meter of glass and only one single bolt fixing per spigot, this system is one of the fastest systems to install on the market.