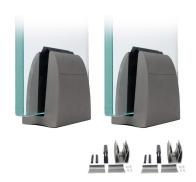

## Complete Spig-Lite Advanced Kits For 21.52mm Thick Glass ( Model: KCVSLAKIT021 )

- Spig Lite Advanced has been specifically designed for domestic balustrade fitting, glass fencing and partitioning, both internal and externally.
- Our new design has been developed with a strong focus upon ease of installation and aesthetics. This Patented Glass Solution demonstrates a greater percentage of glass visibility.
- One Spig-Lite Advanced kit contains:
- 2 x Spig-Lite Advanced Spigots
- 2 x Spig-Lite Advanced Glass clamp kits
- 4 x Gaskets
- 4 x Top Clips
- 4 x End Caps
- With only two Spigots required per meter of glass and only one single bolt fixing per spigot, this system is one of the fastest systems to install on the market.

## **Attributes:**

Product Code: KCVSLAKIT021
Unit Of Sale: Kit (2 Spigots)