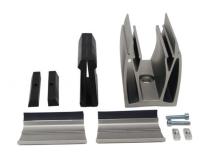

## Complete Spig-Lite Advanced Kits For 21.52mm Thick Glass ( Model: KCVSLAKIT021 )

- Spig Lite Advanced has been specifically designed for domestic balustrade fitting, glass fencing and partitioning, both internal and externally.
- Our new design has been developed with a strong focus upon ease of installation and aesthetics. This Patented Glass Solution demonstrates a greater percentage of glass visibility.
- One Spig-Lite Advanced kit contains:
- 2 x Spig-Lite Advanced Spigots
- 2 x Spig-Lite Advanced Glass clamp kits
- 4 x Gaskets
- 4 x Top Clips
- 4 x End Caps
- With only two Spigots required per meter of glass and only one single bolt fixing per spigot, this system is one of the fastest systems to install on the market.