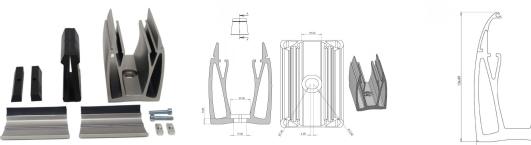

## Complete Spig-Lite Advanced Kits For 21.52mm Thick Glass ( Model: KCVSLAKIT021 )

- Spig Lite Advanced has been specifically designed for domestic balustrade fitting, glass fencing and partitioning, both internal and externally.
- Our new design has been developed with a strong focus upon ease of installation and aesthetics. This Patented Glass Solution demonstrates a greater percentage of glass visibility.
- One Spig-Lite Advanced kit contains:
- 2 x Spig-Lite Advanced Spigots
- 2 x Spig-Lite Advanced Glass clamp kits
- 4 x Gaskets
- 4 x Top Clips
- 4 x End Caps
- With only two Spigots required per meter of glass and only one single bolt fixing per spigot, this system is one of the fastest systems to install on the market.