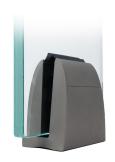

## Complete Spig-Lite Advanced Kits For 21.52mm Thick Glass ( Model: KCVSLAKIT021 )

- Spig Lite Advanced has been specifically designed for domestic balustrade fitting, glass fencing and partitioning, both internal and externally.
- Our new design has been developed with a strong focus upon ease of installation and aesthetics. This Patented Glass Solution demonstrates a greater percentage of glass visibility.
- One Spig-Lite Advanced kit contains:
- 2 x Spig-Lite Advanced Spigots
- 2 x Spig-Lite Advanced Glass clamp kits
- 4 x Gaskets
- 4 x Top Clips
- 4 x End Caps
- With only two Spigots required per meter of glass and only one single bolt fixing per spigot, this system is one of the fastest systems to install on the market.