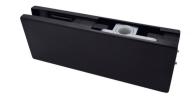

## Hydraulic Bottom Patch Door Kit Incl. Top Patch & Pivot - BK ( Model: KDKIT001.BK )

- This complete kit is suitable for use in office and domestic environment
- The hydraulic patch fitting on the bottom is ideal for use where raised access floors are in use or where a door closing solution is needed but digging out for a floor spring is not suitable
- This new kit includes the bottom hydraulic patch fitting and mounting plate, the top patch fitting to match and top pivot
- Easy installation with base seat adjustable: +3mm backward and forward, +3mm left and right and 4° alignment adjustment
- This hydraulic patch fitting complies with EN1154 unlike some others on the market
- Hold open at 90°

## Kit Parts

- Top Pivot - K9124

- Top Patch - KGT20MB-PLUS

- Bottom Patch - KGT10MB-AUTO100