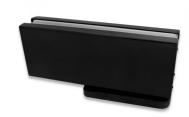

## Hydraulic Bottom Patch Door Kit Incl. Top Patch & Pivot - BK ( Model: KDKIT001.BK )

- This complete kit is suitable for use in office and domestic environment
- The hydraulic patch fitting on the bottom is ideal for use where raised access floors are in use or where a door closing solution is needed but digging out for a floor spring is not suitable
- This new kit includes the bottom hydraulic patch fitting and mounting plate, the top patch fitting to match and top pivot
- Easy installation with base seat adjustable: +3mm backward and forward, +3mm left and right and 4° alignment adjustment
- This hydraulic patch fitting complies with EN1154 unlike some others on the market
- Hold open at 90°

## Kit Parts

- Top Pivot - K9124

- Top Patch - KGT20MB-PLUS

- Bottom Patch - KGT10MB-AUTO100