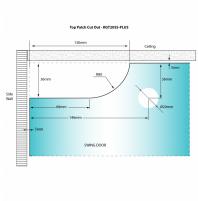

## Hydraulic Bottom Patch Door Kit Incl. Top Patch & Pivot - BK ( Model: KDKIT001.BK )

- This complete kit is suitable for use in office and domestic environment
- The hydraulic patch fitting on the bottom is ideal for use where raised access floors are in use or where a door closing solution is needed but digging out for a floor spring is not suitable
- This new kit includes the bottom hydraulic patch fitting and mounting plate, the top patch fitting to match and top pivot
- Easy installation with base seat adjustable: +3mm backward and forward, +3mm left and right and 4° alignment adjustment
- This hydraulic patch fitting complies with EN1154 unlike some others on the market
- Hold open at 90°

## Kit Parts

- Top Pivot - K9124

- Top Patch - KGT20MB-PLUS

- Bottom Patch - KGT10MB-AUTO100