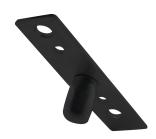

## Kit Parts

- Top Pivot - K9124

- Top Patch - KGT20MB-PLUS

- Bottom Patch - KGT10MB-AUTO100