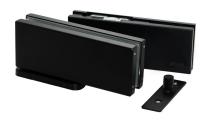

## Hydraulic Bottom Patch Door Kit Incl. Top Patch & Pivot - BK ( Model: KDKIT001.BK )

- This complete kit is suitable for use in office and domestic environment
- The hydraulic patch fitting on the bottom is ideal for use where raised access floors are in use or where a door closing solution is needed but digging out for a floor spring is not suitable
- This new kit includes the bottom hydraulic patch fitting and mounting plate, the top patch fitting to match and top pivot
- Easy installation with base seat adjustable: +3mm backward and forward, +3mm left and right and 4° alignment adjustment
- This hydraulic patch fitting complies with EN1154 unlike some others on the market
- Hold open at 90°

## Kit Parts

- Top Pivot - K9124

- Top Patch - KGT20MB-PLUS

- Bottom Patch - KGT10MB-AUTO100