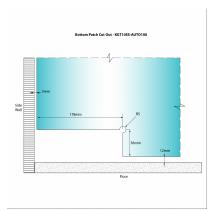

## Hydraulic Bottom Patch Door Kit Incl. Top Patch & Pivot - BK ( Model: KDKIT001.BK )

- This complete kit is suitable for use in office and domestic environment
- The hydraulic patch fitting on the bottom is ideal for use where raised access floors are in use or where a door closing solution is needed but digging out for a floor spring is not suitable
- This new kit includes the bottom hydraulic patch fitting and mounting plate, the top patch fitting to match and top pivot
- Easy installation with base seat adjustable: +3mm backward and forward, +3mm left and right and 4° alignment adjustment
- This hydraulic patch fitting complies with EN1154 unlike some others on the market
- Hold open at 90°

## Kit Parts

- Top Pivot - K9124

- Top Patch - KGT20MB-PLUS

- Bottom Patch - KGT10MB-AUTO100