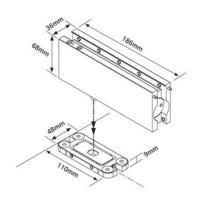

## Kit Parts

- Top Pivot - K9124

- Top Patch - KGT20MB-PLUS

- Bottom Patch - KGT10MB-AUTO100