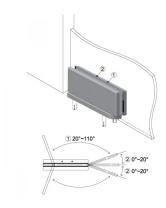

- 90 Degree Hold Open.
- Easy closing and latching speed adjustment.
- GCC installer-friendly design to save installation time.
- Max. door weight 100kg
- $\bullet$  Covers are made of high grade SUS304 stainless steel.
- Power size : EN3l.
- For glass thickness : 10mm-13mm.