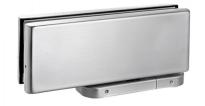

## GCC Glass Door Hydraulic Bottom & Top Patch Fitting Kit (Model: KGT100SS-HO-KIT)

Easy to install and adjust hydraulic floor spring that saves the need to dig holes in floors to sink the conventional floor spring.

More economical also than the conventional floor spring as the hydraulics are built in to the patch fitting.

Supplied with a matching top patch fitting and top pivot.

Please note that the glass processing drawings will differ from previous versions for this updated and upgraded model