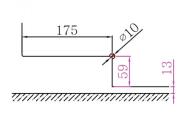

More economical also than the conventional floor spring as the hydraulics are built in to the patch fitting.

Supplied with a matching top patch fitting and top pivot.

Please note that the glass processing drawings will differ from previous versions for this updated and upgraded model

## Attributes:

Product Code: KGT100SS-HO-KIT Unit Of Sale: Kit

KGT200SS top patch fitting glass notch