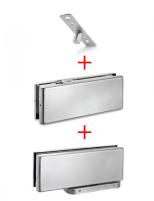

## GCC Glass Door Hydraulic Bottom & Top Patch Fitting Kit (Model: KGT100SS-HO-KIT)

Easy to install and adjust hydraulic floor spring that saves the need to dig holes in floors to sink the conventional floor spring.

More economical also than the conventional floor spring as the hydraulics are built in to the patch fitting.

Supplied with a matching top patch fitting and top pivot.

Please note that the glass processing drawings will differ from previous versions for this updated and upgraded model

## Attributes:

Product Code: KGT100SS-HO-KIT Unit Of Sale: Kit

KGT200SS top patch fitting glass notch