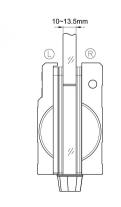

- 90 Degree Hold Open.
- Easy closing and latching speed adjustment.
- GCC installer-friendly design to save installation time.
- Max. door weight 100kg
- $\bullet$  Covers are made of high grade SUS304 stainless steel.
- Power size : EN3l.
- For glass thickness : 10mm-13mm.