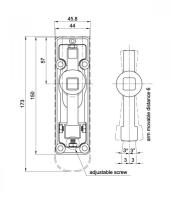

- 90 Degree Hold Open.
- Easy closing and latching speed adjustment.
- GCC installer-friendly design to save installation time.
- Max. door weight 100kg
- $\bullet$  Covers are made of high grade SUS304 stainless steel.
- Power size : EN3l.
- For glass thickness : 10mm-13mm.