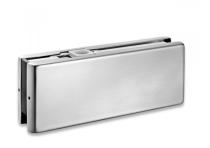

## GCC Glass Door Hydraulic Bottom & Top Patch Fitting Kit (Model: KGT100SS-HO-KIT)

Easy to install and adjust hydraulic floor spring that saves the need to dig holes in floors to sink the conventional floor spring.

More economical also than the conventional floor spring as the hydraulics are built in to the patch fitting.

Supplied with a matching top patch fitting and top pivot.

Please note that the glass processing drawings will differ from previous versions for this updated and upgraded model