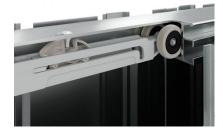

## Soft Close For Pocket Doors - Max 60kg Door ( Model: K.PD.42552 )

- This is an innovative soft closing system that allows the door and glass to close gradually and silently. It slows down the travel of the door in the last section of closing, avoiding hazardous situations. It is entirely incorporated into the track and is tested in two versions: one for a door weight of up to 30 kg and one for a door weight of up to 60 kg.
- It can be installed on the entire compatible Gold range, including on existing solutions.
- Installable on glass doors for Gold Base and Essential.
- Usable for every type of wooden door.
- Tested in two versions: 30 kg and 60 kg.
- For installation on the track.