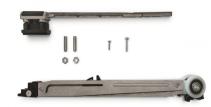

## Soft Close For Pocket Doors - Max 60kg Door ( Model: K.PD.42552 )

- This is an innovative soft closing system that allows the door and glass to close gradually and silently. It slows down the travel of the door in the last section of closing, avoiding hazardous situations. It is entirely incorporated into the track and is tested in two versions: one for a door weight of up to 30 kg and one for a door weight of up to 60 kg.
- It can be installed on the entire compatible Gold range, including on existing solutions.
- Installable on glass doors for Gold Base and Essential.
- Usable for every type of wooden door.
- Tested in two versions: 30 kg and 60 kg.
- For installation on the track.

## Attributes:

Product Code: K.PD.42552 Unit Of Sale: Each