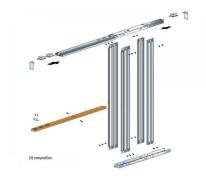

## Glass Pocket Door Kit (Metric) - 926-1026mm x 2040mm/125 ( Model: K.PD.37902.G )





## Advantages

- Fast intuitive assembly for perfect installation.
- Reduced packaging for easy transport.
- Easy to install on 125mm plasterboard walls.
- Optional soft close for doors up to 35kg.
- Optional jamb kits supplied for fast installation.

• Kits can be easily cut down to size to suit different door dimensions.

- Door Size: 926/1026mm W x 2040mm H
- Clear Opening : 810/910mm W x 2030mm
- Η
- Structural Opening: 11870/2070mm W x 2135mm H
  - Finished Stud Width: 125mm
  - Door Thickness: 8-10mm
  - Door Weight: Max. 120kg

More information can be found on <u>www.pocketdoor.ie</u>

## Attributes:

Product Code: K.PD.37902.G Unit Of Sale: Kit