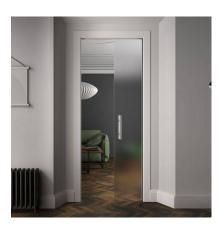

## Glass Pocket Door Kit (Metric) - 926-1026mm x 2040mm/125 ( Model: K.PD.37902.G )

## Advantages

- Fast intuitive assembly for perfect installation.
- Reduced packaging for easy transport.
- Easy to install on 125mm plasterboard walls.
- Optional soft close for doors up to 35kg.
- Optional jamb kits supplied for fast installation.

• Kits can be easily cut down to size to suit different door dimensions.

- Door Size: 926/1026mm W x 2040mm H
- Clear Opening : 810/910mm W x 2030mm
- Η
- Structural Opening: 11870/2070mm W x 2135mm H
  - Finished Stud Width: 125mm
  - Door Thickness: 8-10mm
  - Door Weight: Max. 120kg