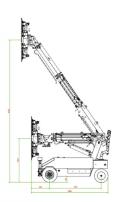

## 1125kg Capacity Glassworker Glazing Robot (Model: T.GR.GW.1125)

- Load capacity max. 1,125 kg, Dead weight with vacuum cross 1400 kg (vacuum cross 150 kg)
- Support legs individually controllable for more load capacity.
- $\bullet$  Max. Lifting height 4.55 m, Max. lifting range to the front 2.32 m
- Radio remote control with LCD panel
- Electric/hydraulic control
- Vacuum cross can be removed without tools, Vacuum cross individually configurable.
- Self-monitoring system.
- 1,125 kg are no problem. Loads can be lifted up to a height of 4.55 meters. A quick-change device makes it possible to switch quickly and effectively from the vacuum cross to, for example, a forklift fork or a cable winch without tools.
- Hydraulic supports double the load capacity in use, Laser technology prevents falling from floors, over landings and steps. The vacuum cross can be quickly dismantled and used individually by means of a tilt adapter.