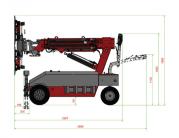

## 1125kg Capacity Glassworker Glazing Robot (Model: T.GR.GW.1125)

- Load capacity max. 1,125 kg, Dead weight with vacuum cross 1400 kg (vacuum cross 150 kg)
- Support legs individually controllable for more load capacity.
- $\bullet$  Max. Lifting height 4.55 m, Max. lifting range to the front 2.32 m
- Radio remote control with LCD panel
- Electric/hydraulic control
- Vacuum cross can be removed without tools, Vacuum cross individually configurable.
- Self-monitoring system.
- 1,125 kg are no problem. Loads can be lifted up to a height of 4.55 meters. A quick-change device makes it possible to switch quickly and effectively from the vacuum cross to, for example, a forklift fork or a cable winch without tools.
- Hydraulic supports double the load capacity in use, Laser technology prevents falling from floors, over landings and steps. The vacuum cross can be quickly dismantled and used individually by means of a tilt adapter.