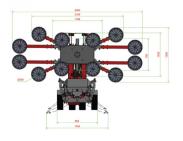

## 1125kg Capacity Glassworker Glazing Robot (Model: T.GR.GW.1125)

- Load capacity max. 1,125 kg, Dead weight with vacuum cross 1400 kg (vacuum cross 150 kg)
- Support legs individually controllable for more load capacity.
- $\bullet$  Max. Lifting height 4.55 m, Max. lifting range to the front 2.32 m
- Radio remote control with LCD panel
- Electric/hydraulic control
- Vacuum cross can be removed without tools, Vacuum cross individually configurable.
- Self-monitoring system.
- 1,125 kg are no problem. Loads can be lifted up to a height of 4.55 meters. A quick-change device makes it possible to switch quickly and effectively from the vacuum cross to, for example, a forklift fork or a cable winch without tools.
- Hydraulic supports double the load capacity in use, Laser technology prevents falling from floors, over landings and steps. The vacuum cross can be quickly dismantled and used individually by means of a tilt adapter.