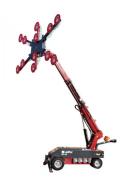

## 1125kg Capacity Glassworker Glazing Robot (Model: T.GR.GW.1125)

- Load capacity max. 1,125 kg, Dead weight with vacuum cross 1400 kg (vacuum cross 150 kg)
- Support legs individually controllable for more load capacity.
- $\bullet$  Max. Lifting height 4.55 m, Max. lifting range to the front 2.32 m
- Radio remote control with LCD panel
- Electric/hydraulic control
- Vacuum cross can be removed without tools, Vacuum cross individually configurable.
- Self-monitoring system.
- 1,125 kg are no problem. Loads can be lifted up to a height of 4.55 meters. A quick-change device makes it possible to switch quickly and effectively from the vacuum cross to, for example, a forklift fork or a cable winch without tools.
- Hydraulic supports double the load capacity in use, Laser technology prevents falling from floors, over landings and steps. The vacuum cross can be quickly dismantled and used individually by means of a tilt adapter.