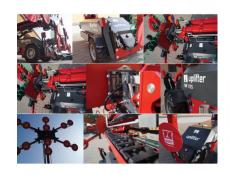

## 1125kg Capacity Glassworker Glazing Robot (Model: T.GR.GW.1125)

- Load capacity max. 1,125 kg, Dead weight with vacuum cross 1400 kg (vacuum cross 150 kg)
- Support legs individually controllable for more load capacity.
- $\bullet$  Max. Lifting height 4.55 m, Max. lifting range to the front 2.32 m
- Radio remote control with LCD panel
- Electric/hydraulic control
- Vacuum cross can be removed without tools, Vacuum cross individually configurable.
- Self-monitoring system.
- 1,125 kg are no problem. Loads can be lifted up to a height of 4.55 meters. A quick-change device makes it possible to switch quickly and effectively from the vacuum cross to, for example, a forklift fork or a cable winch without tools.
- Hydraulic supports double the load capacity in use, Laser technology prevents falling from floors, over landings and steps. The vacuum cross can be quickly dismantled and used individually by means of a tilt adapter.