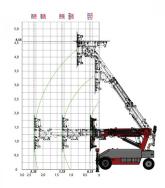

## 1125kg Capacity Glassworker Glazing Robot (Model: T.GR.GW.1125)

- Load capacity max. 1,125 kg, Dead weight with vacuum cross 1400 kg (vacuum cross 150 kg)
- Support legs individually controllable for more load capacity.
- $\bullet$  Max. Lifting height 4.55 m, Max. lifting range to the front 2.32 m
- Radio remote control with LCD panel
- Electric/hydraulic control
- Vacuum cross can be removed without tools, Vacuum cross individually configurable.
- Self-monitoring system.
- 1,125 kg are no problem. Loads can be lifted up to a height of 4.55 meters. A quick-change device makes it possible to switch quickly and effectively from the vacuum cross to, for example, a forklift fork or a cable winch without tools.
- Hydraulic supports double the load capacity in use, Laser technology prevents falling from floors, over landings and steps. The vacuum cross can be quickly dismantled and used individually by means of a tilt adapter.