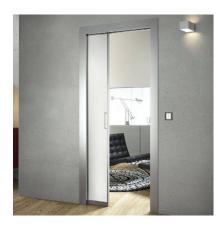

## Glass Pocket Door Kit (Imperial) - $33" - 36" \times 78" / 125mm$ ( Model: K.PD.37904.G )

- Door Size: 33"/26"mm W x 78" H

- Clear Opening : 718/794mm W x 1970mm

Η

- Structural Opening: 1686/1838mm W x 2075mm H

- Finished Stud Width: 125mm

- Door Thickness:8-10mm

- Door Weight: Max. 120kg

More information can be found on  $\underline{www.pocketdoor.ie}$ 