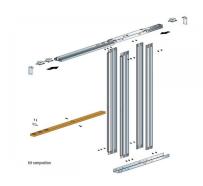

## Advantages

- Fast intuitive assembly for perfect installation.
- Reduced packaging for easy transport.
- Easy to install on 125mm plasterboard walls.
- Optional soft close for doors up to 35kg.
- Optional jamb kits supplied for fast installation.
- Kits can be easily cut down to size to suit different door dimensions.

## Attributes:

Product Code: K.PD.37904.G

Unit Of Sale: Kit