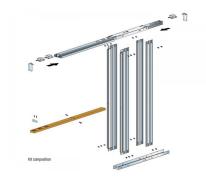

## Glass Pocket Door Kit (Imperial) - 24"-27"-30" x 78" / 125mm ( Model: K.PD.37903.G )

## Advantages

- Fast intuitive assembly for perfect installation.
- Reduced packaging for easy transport.
- Easy to install on 125mm plasterboard walls.
- Optional soft close for doors up to 35kg.
- Optional jamb kits supplied for fast installation.

• Kits can be easily cut down to size to suit different door dimensions.

- Door Size: 24"/27"/30" W x 78" H

- Clear Opening : 490/566/642mm W x 1970mm H

- Structural Opening:

1230/1382/1534mm W x 2075mm H

- Finished Stud Width: 125mm
- Door Thickness: 8-10mm
- Door Weight: Max. 120kg

More information can be found on <u>www.pocketdoor.ie</u>

## Attributes:

Product Code: K.PD.37903.G Unit Of Sale: Kit