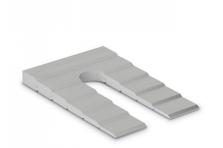

## OnLevel Variable Shim - 1-6.5mm - Pack 20 ( Model: K.ON.90.7012.012.10 )

- This is a must have installation item for any installer.
- $\bullet$  This is a stepped wedge/shim that starts at 1mm and goes in steps up to 6.5mm thick.
- Ideal for plumbing frameless balustrade tracks before glass installation to enable easier and faster glass installation and plumbing especially on single side installation systems such as the Onlevel range where the adjustment is more limited than the Crystal View range.
- The shim will simply snap off at the start of every step.
- Made from aluminium.