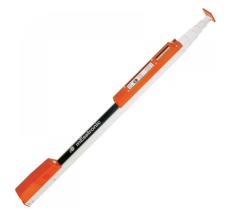

## Nedo Messtronic Easy 5Mtr Electronic Measuring Device (Model: C0028)

- Simply place the messtronic in position, pull out the extending sections and read off the measurement from the digital display.
- $\bullet$  The zero function allows to set reference points for relative measurements.
- $\bullet$  Deviations from the reference points are calculated automatically.
- The hold button permits the measured value to be retained in the display. In this way, a measurement can be taken in an inaccessible place and then be read off at a more convenient time.
- The two models cover all typical measuring tasks entailed in building operations.