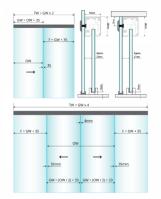

- Maximum door weight is 60kg.
- Supplied as standard in a matt silver finish.
- Kit Includes:
- -1 x 2400mm Top Track 1 x Cover.
- -2 x Active Devices 2 x Clamps with Rollers.
- -2 x End Stoppers 2 x Soft Stop Devices (Left & Right).
- -2 x End Caps (Left & Right)
- -1 x Adjustable Bottom Guid