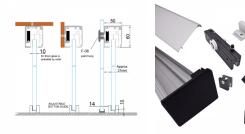

- Maximum door weight is 60kg.
- Supplied as standard in a matt silver finish.
- Kit Includes:
- -1 x 2400mm Top Track 1 x Cover.
- -2 x Active Devices 2 x Clamps with Rollers.
- -2 x End Stoppers 2 x Soft Stop Devices (Left & Right).
- -2 x End Caps (Left & Right)
- -1 x Adjustable Bottom Guid