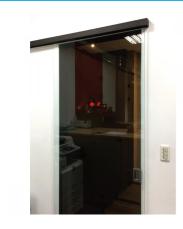

## Brisa 160 Soft Close Sliding Door Kit 10mm - Matt Black (Model: K.BR.2400.KIT.10.MBK)

• An ultra slim profile suitable for wall, ceiling or glass mounting. With an innovative design, allowing for a smooth and effortless operation.

 $\bullet$  Easy to install in a short time with no glass drilling required of the door.

• Suitable for 10mm thick glass.

 $\bullet\,$  Minimum glass width of 740mm to have both ends with a soft stop function.

- Maximum door weight is 60kg.
- Supplied as standard in a matt silver finish.
- Kit Includes:
- -1 x 2400mm Top Track 1 x Cover.
- -2 x Active Devices 2 x Clamps with Rollers.
- -2 x End Stoppers 2 x Soft Stop Devices (Left & Right).
- -2 x End Caps (Left & Right)
- -1 x Adjustable Bottom Guid