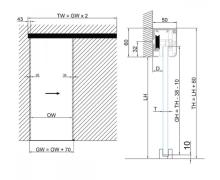

 $\bullet$  Easy to install in a short time with no glass drilling required of the door.

• Suitable for 10mm thick glass.

 $\bullet\,$  Minimum glass width of 740mm to have both ends with a soft stop function.

- Maximum door weight is 60kg.
- Supplied as standard in a matt silver finish.
- Kit Includes:
- -1 x 2400mm Top Track 1 x Cover.
- -2 x Active Devices 2 x Clamps with Rollers.
- -2 x End Stoppers 2 x Soft Stop Devices (Left & Right).
- -2 x End Caps (Left & Right)
- -1 x Adjustable Bottom Guid