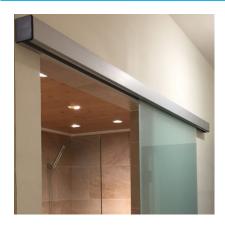

## Brisa 180H Soft Close Sliding Door Kit 10mm - Alum (Model: K.BR.180H.KIT.10.AL)

- An ultra slim profile suitable for wall, ceiling or glass mounting.
- With an innovative design, allowing for a smooth and effortless operation.
- Easy to install in a short time with no glass drilling required of the door.
- Suitable for 10-12.76mm thick glass.
- Minimum glass width of 740mm to have both ends with a soft stop function.
- Maximum door weight is 110kg.
- Supplied as standard in a matt silver finish.
- Kit Includes:
- -1 x 3000mm Top Track 1 x Cover.
- -2 x Active Devices 2 x Clamps with Rollers.
- -2 x End Stoppers 2 x Soft Stop Devices (Left & Right).
- -2 x End Caps (Left & Right) -1 x Adjustable Bottom Guide