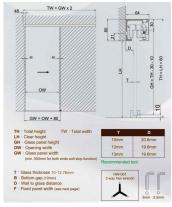

## Brisa 180H Soft Close Sliding Door Kit 10mm - Alum (Model: K.BR.180H.KIT.10.AL)

- An ultra slim profile suitable for wall, ceiling or glass mounting.
- With an innovative design, allowing for a smooth and effortless operation.
- Easy to install in a short time with no glass drilling required of the door.
- Suitable for 10-12.76mm thick glass.
- Minimum glass width of 740mm to have both ends with a soft stop function.
- Maximum door weight is 110kg.
- Supplied as standard in a matt silver finish.
- Kit Includes:
- -1 x 3000mm Top Track 1 x Cover.
- -2 x Active Devices 2 x Clamps with Rollers.
- -2 x End Stoppers 2 x Soft Stop Devices (Left & Right).
- -2 x End Caps (Left & Right) -1 x Adjustable Bottom Guide