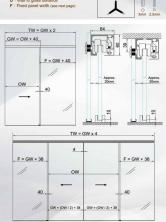

## Brisa 180H Soft Close Sliding Door Kit 10mm - Alum (Model: K.BR.180H.KIT.10.AL)

- An ultra slim profile suitable for wall, ceiling or glass mounting.
- With an innovative design, allowing for a smooth and effortless operation.
- Easy to install in a short time with no glass drilling required of the door.
- Suitable for 10-12.76mm thick glass.
- Minimum glass width of 740mm to have both ends with a soft stop function.
- Maximum door weight is 110kg.
- Supplied as standard in a matt silver finish.
- Kit Includes:
- -1 x 3000mm Top Track 1 x Cover.
- -2 x Active Devices 2 x Clamps with Rollers.
- -2 x End Stoppers 2 x Soft Stop Devices (Left & Right).
- -2 x End Caps (Left & Right) -1 x Adjustable Bottom Guide