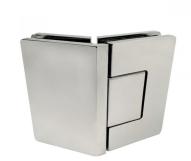

## 135 deg Amazon Glass 2 Glass Shower Hinge - Brushed Nickel ( Model: JHI402SC )

- The screws on the shower door hinge are hidden for uniform design appeal.
- Adjustable closing position.
- With gaskets to prevent glass damage.
- $\bullet$  This shower door hinge is suitable for 8mm to 10mm thick glass.
- Shower door hinge specifications:
  - Material: Brass
  - Finish: Polished Chrome
  - Max Door width: 800 mm
  - Max Door weight: 40 Kg
- Open 90° (inwards/outwards), with a 15° self-centering return function
  - Closing angle adjustable for a perfect close