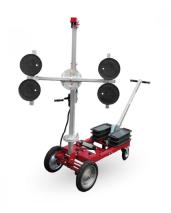

## 250kg Glass Mounting Device Inc Hand Winch & Side Shift (Model: B0097)

• This device is a manoeuvrable one-man glass mounting device for doors, windows, glass, metal and wood on the construction site. With the versatile mounting device, the transport of components is a breeze. With 1-man components can be lifted up to 250 kg and lowered. The mast can be swiveled by  $\pm~90^{\circ}$  to the left and right and the suction unit with four integrated suction plates (d 230 mm) can be rotated 360°. Its non-slip handles are adjustable in height and length and the solid rubber tyres (d 350 mm) can be ridden safely even rough terrain. The glass assembly unit UPT 250 can be easily and quickly disassembled for easy transport

- Key Features:
- Raises, lowers and tilts elements up to 250 kg
- Uncomplicated and fast setup
- Rotates sheets up to 2.5 m in length
- Mast swivelable by  $\pm 90^{\circ}$
- Mast tiltable by +7° / -30°
- Suction unit rotatable 360°
- Non-slip handles