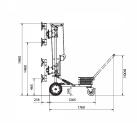

## 250kg Glass Mounting Device Inc Hand Winch & Side Shift (Model: B0097)

• This device is a manoeuvrable one-man glass mounting device for doors, windows, glass, metal and wood on the construction site. With the versatile mounting device, the transport of components is a breeze. With 1-man components can be lifted up to 250 kg and lowered. The mast can be swiveled by  $\pm~90^{\circ}$  to the left and right and the suction unit with four integrated suction plates (d 230 mm) can be rotated 360°. Its non-slip handles are adjustable in height and length and the solid rubber tyres (d 350 mm) can be ridden safely even rough terrain. The glass assembly unit UPT 250 can be easily and quickly disassembled for easy transport

- Key Features:
- Raises, lowers and tilts elements up to 250 kg
- Uncomplicated and fast setup
- Rotates sheets up to 2.5 m in length
- Mast swivelable by  $\pm 90^{\circ}$
- Mast tiltable by +7° / -30°
- Suction unit rotatable 360°
- Non-slip handles