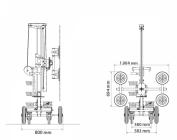

## 250kg Glass Mounting Device Inc Hand Winch & Side Shift (Model: B0097)

• This device is a manoeuvrable one-man glass mounting device for doors, windows, glass, metal and wood on the construction site. With the versatile mounting device, the transport of components is a breeze. With 1-man components can be lifted up to 250 kg and lowered. The mast can be swiveled by  $\pm~90^{\circ}$  to the left and right and the suction unit with four integrated suction plates (d 230 mm) can be rotated 360°. Its non-slip handles are adjustable in height and length and the solid rubber tyres (d 350 mm) can be ridden safely even rough terrain. The glass assembly unit UPT 250 can be easily and quickly disassembled for easy transport

- Key Features:
- Raises, lowers and tilts elements up to 250 kg
- Uncomplicated and fast setup
- Rotates sheets up to 2.5 m in length
- Mast swivelable by  $\pm 90^{\circ}$
- Mast tiltable by +7° / -30°
- Suction unit rotatable 360°
- Non-slip handles