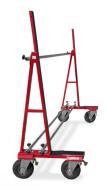

## 600kg Glass/Window/Slab Transport Dolly ( Model: B0096 )

- The powder-coated 600kg trolley can be used for materials of any kind up to a load capacity of 600 kg.
- It can easily and safely transport sheets up to  $6 \times 3.5 \text{ m}$  with a thickness up to 140 mm.
- Its pneumatic tyres are especially suited for outdoor work.
- Also, each wheel of the trolley can be chosen separately.
- It can be taken apart in just a few steps without tools, fitting into any transporter or utility wagon.
- Key Features:
- Suitable for all types of materials.
- It can easily and safely transport elements up to  $6 \times 3.5$  m with a thickness up to 140 mm.
- 600 kg load capacity.