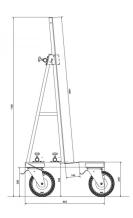

## 600kg Glass/Window/Slab Transport Dolly ( Model: B0096 )

- The powder-coated 600kg trolley can be used for materials of any kind up to a load capacity of 600 kg.
- It can easily and safely transport sheets up to  $6 \times 3.5 \text{ m}$  with a thickness up to 140 mm.
- Its pneumatic tyres are especially suited for outdoor work.
- Also, each wheel of the trolley can be chosen separately.
- It can be taken apart in just a few steps without tools, fitting into any transporter or utility wagon.
- Key Features:
- Suitable for all types of materials.
- It can easily and safely transport elements up to  $6 \times 3.5$  m with a thickness up to 140 mm.
- 600 kg load capacity.