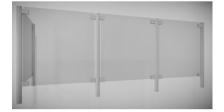

## SS Covid Counter Protection Post - 90 Deg - 1000mm (Model: KSS.CP.1000.52.90)

Our counter post system is a fast and stylish way to provide safety screens to staff members. Very easily installed, these can be used to create a permanent safety screen for staff members without compromising on the quality of the display or fit out. • Our counter posts are manufactured to the highest quality and in 316 grade stainless steel.

• Optional anti slip shelf mounted in the bottom clamps make these an ideal solution if used for a serve through.

• Can be used with glass, acrylic, polycarbonate, wood, metal etc.

- Easily installed in minutes.
- Left & Right interchangeable