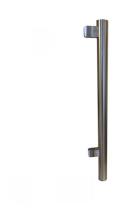

## SS Covid Counter Protection Post - 90 Deg - 1000mm (Model: KSS.CP.1000.52.90)

Our counter post system is a fast and stylish way to provide safety screens to staff members. Very easily installed, these can be used to create a permanent safety screen for staff members without compromising on the quality of the display or fit out. • Our counter posts are manufactured to the highest quality and in 316 grade stainless steel.

• Manufactured using high grade stainless steel for easy care, maintenance and sanitising

• Manufactured as standard at 1000mm high.

• Other angles, clamp positions and heights are available on request as all the posts are manufactured and fabricated in house.

• Suitable for material 8 - 12.76mm thick.