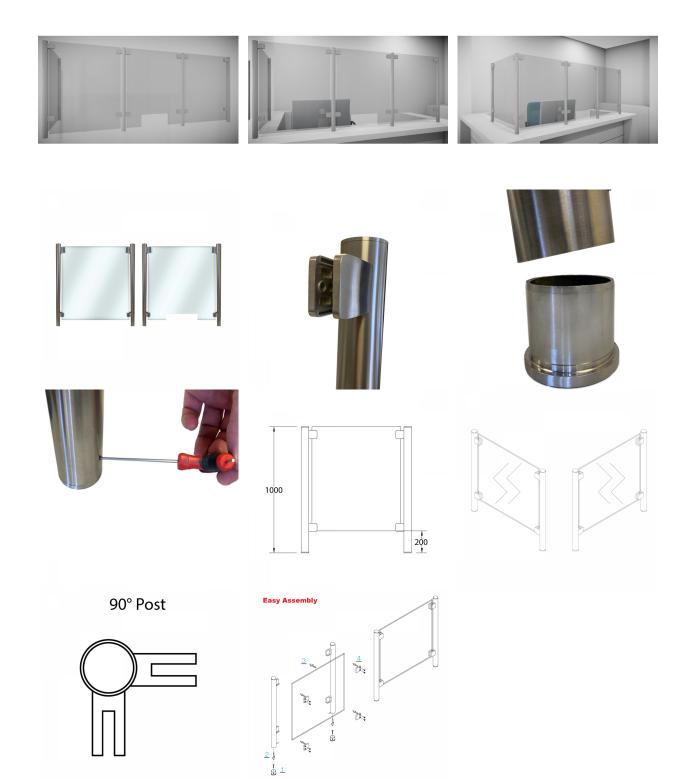

## SS Covid Counter Protection Post - 90 Deg - 1000mm (Model: KSS.CP.1000.52.90)

Our counter post system is a fast and stylish way to provide safety screens to staff members. Very easily installed, these can be used to create a permanent safety screen for staff members without compromising on the quality of the display or fit out. • Our counter posts are manufactured to the highest quality and in 316 grade stainless steel.

• Optional anti slip shelf mounted in the bottom clamps make these an ideal solution if used for a serve through.

• Can be used with glass, acrylic, polycarbonate, wood, metal etc.

- Easily installed in minutes.
- Left & Right interchangeable

• Manufactured using high grade stainless steel for easy care, maintenance and sanitising

• Manufactured as standard at 1000mm high.

• Other angles, clamp positions and heights are available on request as all the posts are manufactured and fabricated in house.

• Suitable for material 8 - 12.76mm thick.