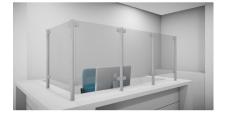

## SS Covid Counter Protection Post - 90 Deg - 1000mm (Model: KSS.CP.1000.52.90)

Our counter post system is a fast and stylish way to provide safety screens to staff members. Very easily installed, these can be used to create a permanent safety screen for staff members without compromising on the quality of the display or fit out. • Our counter posts are manufactured to the highest quality and in 316 grade stainless steel.

• Optional anti slip shelf mounted in the bottom clamps make these an ideal solution if used for a serve through.

• Can be used with glass, acrylic, polycarbonate, wood, metal etc.

- Easily installed in minutes.
- Left & Right interchangeable