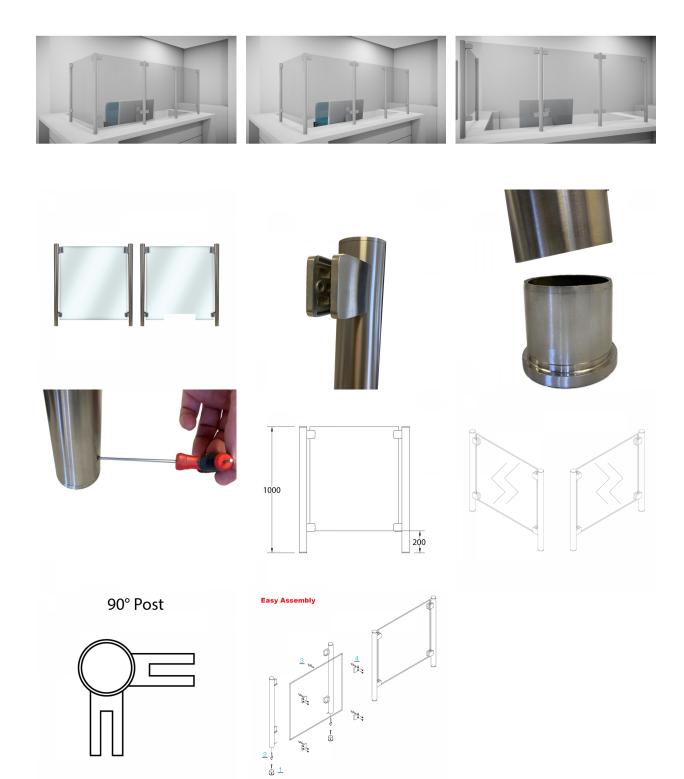

## SS Covid Counter Protection Post - 90 Deg - 1000mm (Model: KSS.CP.1000.45.90)

Our counter post system is a fast and stylish way to provide safety screens to staff members. Very easily installed, these can be used to create a permanent safety screen for staff members without compromising on the quality of the display or fit out. • Our counter posts are manufactured to the highest

quality and in 316 grade stainless steel.

• Can be used with glass, acrylic, polycarbonate, wood, metal etc.

• Easily installed in minutes.

• Manufactured using high grade stainless steel for easy care, maintenance and sanitising

- Manufactured as standard at 1000mm high.
- Left & Right interchangeable.

• Other angles, clamp positions and heights are available on request as all the posts are manufactured and fabricated in house.

• Suitable for material 5 - 10mm thick.