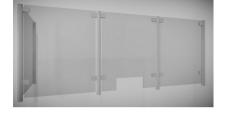

## SS Covid Counter Protection Post - 90 Deg - 1000mm (Model: KSS.CP.1000.45.90)

Our counter post system is a fast and stylish way to provide safety screens to staff members. Very easily installed, these can be used to create a permanent safety screen for staff members without compromising on the quality of the display or fit out. • Our counter posts are manufactured to the highest

- Manufactured as standard at 1000mm high.
- Left & Right interchangeable.

• Other angles, clamp positions and heights are available on request as all the posts are manufactured and fabricated in house.