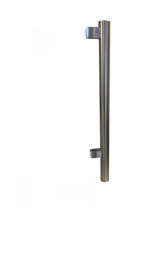

## SS Covid Counter Protection Post - 90 Deg - 1000mm (Model: KSS.CP.1000.45.90)

Our counter post system is a fast and stylish way to provide safety screens to staff members. Very easily installed, these can be used to create a permanent safety screen for staff members without compromising on the quality of the display or fit out. • Our counter posts are manufactured to the highest

quality and in 316 grade stainless steel.

• Can be used with glass, acrylic, polycarbonate, wood, metal etc.

• Easily installed in minutes.

• Manufactured using high grade stainless steel for easy care, maintenance and sanitising

- Manufactured as standard at 1000mm high.
- Left & Right interchangeable.

• Other angles, clamp positions and heights are available on request as all the posts are manufactured and fabricated in house.

• Suitable for material 5 - 10mm thick.