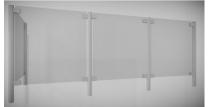

## SS Covid Counter Protection Post - 90 Deg - 1000mm (Model: KSS.CP.1000.45.90)

Our counter post system is a fast and stylish way to provide safety screens to staff members. Very easily installed, these can be used to create a permanent safety screen for staff members without compromising on the quality of the display or fit out. • Our counter posts are manufactured to the highest

- Manufactured as standard at 1000mm high.
- Left & Right interchangeable.

• Other angles, clamp positions and heights are available on request as all the posts are manufactured and fabricated in house.