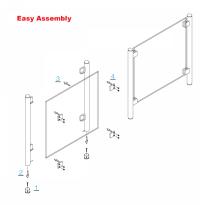

## SS Covid Counter Protection Post - Centre - 1000mm (Model: KSS.CP.1000.52.CENTRE)

Our counter post system is a fast and stylish way to provide safety screens to staff members. Very easily installed, these can be used to create a permanent safety screen for staff members without compromising on the quality of the display or fit out.

- Our counter posts are manufactured to the highest quality and in 316 grade stainless steel.
- Optional anti slip shelf mounted in the bottom clamps make these an ideal solution if used for a serve through.
- Can be used with glass, acrylic, polycarbonate, wood, metal etc.
- Easily installed in minutes.
- Left & Right interchangeable
- Manufactured using high grade stainless steel for easy care, maintenance and sanitising
- Manufactured as standard at 1000mm high.
- Other angles, clamp positions and heights are available on request as all the posts are manufactured and fabricated in house.
- Suitable for material 8 12.76mm thick.

## Attributes:

**Product Code:** KSS.CP.1000.52.CENTRE

Unit Of Sale: Each

Center Post