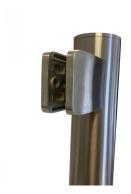

## SS Covid Counter Protection Post - Centre - 1000mm (Model: KSS.CP.1000.52.CENTRE)

Our counter post system is a fast and stylish way to provide safety screens to staff members. Very easily installed, these can be used to create a permanent safety screen for staff members without compromising on the quality of the display or fit out.

- Our counter posts are manufactured to the highest quality and in 316 grade stainless steel.
- Optional anti slip shelf mounted in the bottom clamps make these an ideal solution if used for a serve through.
- Can be used with glass, acrylic, polycarbonate, wood, metal etc.
- Easily installed in minutes.
- Left & Right interchangeable
- Manufactured using high grade stainless steel for easy care, maintenance and sanitising
- Manufactured as standard at 1000mm high.
- Other angles, clamp positions and heights are available on request as all the posts are manufactured and fabricated in house.
- Suitable for material 8 12.76mm thick.