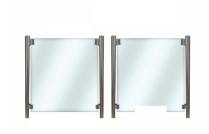

## SS Covid Counter Protection Post - Centre - 1000mm (Model: KSS.CP.1000.52.CENTRE)

Our counter post system is a fast and stylish way to provide safety screens to staff members. Very easily installed, these can be used to create a permanent safety screen for staff members without compromising on the quality of the display or fit out.

- Our counter posts are manufactured to the highest quality and in 316 grade stainless steel.
- Optional anti slip shelf mounted in the bottom clamps make these an ideal solution if used for a serve through.
- Can be used with glass, acrylic, polycarbonate, wood, metal etc.
- Easily installed in minutes.
- Left & Right interchangeable
- Manufactured using high grade stainless steel for easy care, maintenance and sanitising
- Manufactured as standard at 1000mm high.
- Other angles, clamp positions and heights are available on request as all the posts are manufactured and fabricated in house.
- Suitable for material 8 12.76mm thick.