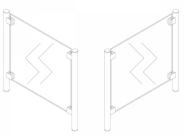

## SS Covid Counter Protection Post - Centre - 1000mm (Model: KSS.CP.1000.52.CENTRE)

Our counter post system is a fast and stylish way to provide safety screens to staff members. Very easily installed, these can be used to create a permanent safety screen for staff members without compromising on the quality of the display or fit out.

- Our counter posts are manufactured to the highest quality and in 316 grade stainless steel.
- Optional anti slip shelf mounted in the bottom clamps make these an ideal solution if used for a serve through.
- Can be used with glass, acrylic, polycarbonate, wood, metal etc.
- Easily installed in minutes.
- Left & Right interchangeable
- Manufactured using high grade stainless steel for easy care, maintenance and sanitising
- Manufactured as standard at 1000mm high.
- Other angles, clamp positions and heights are available on request as all the posts are manufactured and fabricated in house.
- Suitable for material 8 12.76mm thick.