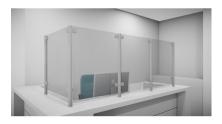

## SS Covid Counter Protection Post - Centre - 1000mm (Model: KSS.CP.1000.52.CENTRE)

Our counter post system is a fast and stylish way to provide safety screens to staff members. Very easily installed, these can be used to create a permanent safety screen for staff members without compromising on the quality of the display or fit out.

- Our counter posts are manufactured to the highest quality and in 316 grade stainless steel.
- Optional anti slip shelf mounted in the bottom clamps make these an ideal solution if used for a serve through.
- Can be used with glass, acrylic, polycarbonate, wood, metal etc.
- Easily installed in minutes.
- Left & Right interchangeable
- Manufactured using high grade stainless steel for easy care, maintenance and sanitising
- Manufactured as standard at 1000mm high.
- Other angles, clamp positions and heights are available on request as all the posts are manufactured and fabricated in house.
- Suitable for material 8 12.76mm thick.

## Attributes:

**Product Code:** KSS.CP.1000.52.CENTRE

Unit Of Sale: Each

Center Post