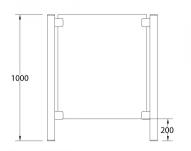

## SS Covid Counter Protection Post - Centre - 1000mm (Model: KSS.CP.1000.52.CENTRE)

Our counter post system is a fast and stylish way to provide safety screens to staff members. Very easily installed, these can be used to create a permanent safety screen for staff members without compromising on the quality of the display or fit out.

- Our counter posts are manufactured to the highest quality and in 316 grade stainless steel.
- Optional anti slip shelf mounted in the bottom clamps make these an ideal solution if used for a serve through.
- Can be used with glass, acrylic, polycarbonate, wood, metal etc.
- Easily installed in minutes.
- Left & Right interchangeable
- Manufactured using high grade stainless steel for easy care, maintenance and sanitising
- Manufactured as standard at 1000mm high.
- Other angles, clamp positions and heights are available on request as all the posts are manufactured and fabricated in house.
- Suitable for material 8 12.76mm thick.