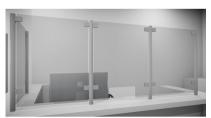

## SS Covid Counter Protection Post - Centre - 1000mm (Model: KSS.CP.1000.52.CENTRE)

Our counter post system is a fast and stylish way to provide safety screens to staff members. Very easily installed, these can be used to create a permanent safety screen for staff members without compromising on the quality of the display or fit out.

- Our counter posts are manufactured to the highest quality and in 316 grade stainless steel.
- Optional anti slip shelf mounted in the bottom clamps make these an ideal solution if used for a serve through.
- Can be used with glass, acrylic, polycarbonate, wood, metal etc.
- Easily installed in minutes.
- Left & Right interchangeable
- Manufactured using high grade stainless steel for easy care, maintenance and sanitising
- Manufactured as standard at 1000mm high.
- Other angles, clamp positions and heights are available on request as all the posts are manufactured and fabricated in house.
- Suitable for material 8 12.76mm thick.