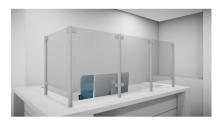

## SS Covid Counter Protection Post - Centre - 1000mm (Model: KSS.CP.1000.52.CENTRE)

Our counter post system is a fast and stylish way to provide safety screens to staff members. Very easily installed, these can be used to create a permanent safety screen for staff members without compromising on the quality of the display or fit out.

- Our counter posts are manufactured to the highest quality and in 316 grade stainless steel.
- Optional anti slip shelf mounted in the bottom clamps make these an ideal solution if used for a serve through.
- Can be used with glass, acrylic, polycarbonate, wood, metal etc.
- Easily installed in minutes.
- Left & Right interchangeable
- Manufactured using high grade stainless steel for easy care, maintenance and sanitising
- Manufactured as standard at 1000mm high.
- Other angles, clamp positions and heights are available on request as all the posts are manufactured and fabricated in house.
- Suitable for material 8 12.76mm thick.

## Attributes:

**Product Code:** KSS.CP.1000.52.CENTRE

Unit Of Sale: Each

Center Post