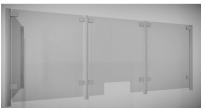

## SS Covid Counter Protection Post - Centre - 1000mm (Model: KSS.CP.1000.52.CENTRE)

Our counter post system is a fast and stylish way to provide safety screens to staff members. Very easily installed, these can be used to create a permanent safety screen for staff members without compromising on the quality of the display or fit out.

- Our counter posts are manufactured to the highest quality and in 316 grade stainless steel.
- Optional anti slip shelf mounted in the bottom clamps make these an ideal solution if used for a serve through.
- Can be used with glass, acrylic, polycarbonate, wood, metal etc.
- Easily installed in minutes.
- Left & Right interchangeable
- Manufactured using high grade stainless steel for easy care, maintenance and sanitising
- Manufactured as standard at 1000mm high.
- Other angles, clamp positions and heights are available on request as all the posts are manufactured and fabricated in house.
- Suitable for material 8 12.76mm thick.