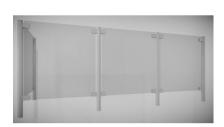

## SS Covid Counter Protection Post - Centre - 1000mm (Model: KSS.CP.1000.52.CENTRE)

Our counter post system is a fast and stylish way to provide safety screens to staff members. Very easily installed, these can be used to create a permanent safety screen for staff members without compromising on the quality of the display or fit out.

- Our counter posts are manufactured to the highest quality and in 316 grade stainless steel.
- Optional anti slip shelf mounted in the bottom clamps make these an ideal solution if used for a serve through.
- Can be used with glass, acrylic, polycarbonate, wood, metal etc.
- Easily installed in minutes.
- Left & Right interchangeable
- Manufactured using high grade stainless steel for easy care, maintenance and sanitising
- Manufactured as standard at 1000mm high.
- Other angles, clamp positions and heights are available on request as all the posts are manufactured and fabricated in house.
- Suitable for material 8 12.76mm thick.

## Attributes:

**Product Code:** KSS.CP.1000.52.CENTRE

Unit Of Sale: Each

Center Post