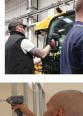

## GRABO Plus Battery Vacuum Lifter With Gauge and Bag - 120kg (Model: B0007A)

- Grabo 120kg Capacity with Glass and other air tight, smooth surfaces.
- Adheres to rough surfaces, where traditional suction cups are only capable of creating a good seal with flat, clean and airtight surfaces such as glass.
- Supplied with one battery and a robust carrying bag included as standard.
- The maximum surface roughness which Grabo can attach to depends on the exact *Profile roughness parameters* (The geometry of peaks and valleys in the material), and is generally limited to an amplitude of about 2.5mm (0.1 inch).
- This capability allows Grabo to create a seal with the majority of patterned tiles, pavers and construction materials such as drywall slabs, concrete slabs.