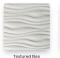

## GRABO Plus Battery Vacuum Lifter With Gauge and Bag - 120kg (Model: B0007A)

- Grabo 120kg Capacity with Glass and other air tight, smooth surfaces.
- Adheres to rough surfaces, where traditional suction cups are only capable of creating a good seal with flat, clean and airtight surfaces such as glass.
- Supplied with one battery and a robust carrying bag included as standard.
- The maximum surface roughness which Grabo can attach to depends on the exact *Profile roughness parameters* (The geometry of peaks and valleys in the material), and is generally limited to an amplitude of about 2.5mm (0.1 inch).
- This capability allows Grabo to create a seal with the majority of patterned tiles, pavers and construction materials such as drywall slabs, concrete slabs.