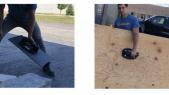

## GRABO Plus Battery Vacuum Lifter With Gauge and Bag - 120kg (Model: B0007A)

- Grabo 120kg Capacity with Glass and other air tight, smooth surfaces.
- Adheres to rough surfaces, where traditional suction cups are only capable of creating a good seal with flat, clean and airtight surfaces such as glass.
- Supplied with one battery and a robust carrying bag included as standard.
- The maximum surface roughness which Grabo can attach to depends on the exact *Profile roughness parameters* (The geometry of peaks and valleys in the material), and is generally limited to an amplitude of about 2.5mm (0.1 inch).
- This capability allows Grabo to create a seal with the majority of patterned tiles, pavers and construction materials such as drywall slabs, concrete slabs.