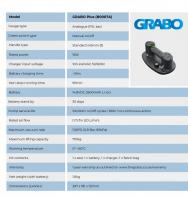

## GRABO Plus Battery Vacuum Lifter With Gauge and Bag - 120kg (Model: B0007A)

- Grabo 120kg Capacity with Glass and other air tight, smooth surfaces.
- Adheres to rough surfaces, where traditional suction cups are only capable of creating a good seal with flat, clean and airtight surfaces such as glass.
- Supplied with one battery and a robust carrying bag included as standard.
- The maximum surface roughness which Grabo can attach to depends on the exact *Profile roughness parameters* (The geometry of peaks and valleys in the material), and is generally limited to an amplitude of about 2.5mm (0.1 inch).
- This capability allows Grabo to create a seal with the majority of patterned tiles, pavers and construction materials such as drywall slabs, concrete slabs.

## Attributes:

**Product Code:** B0007A **Unit Of Sale:** Each