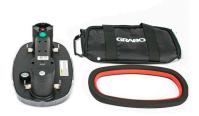

## GRABO Plus Battery Vacuum Lifter With Gauge and Bag - 120kg (Model: B0007A)

- Grabo 120kg Capacity with Glass and other air tight, smooth surfaces.
- Adheres to rough surfaces, where traditional suction cups are only capable of creating a good seal with flat, clean and airtight surfaces such as glass.
- Supplied with one battery and a robust carrying bag included as standard.
- The maximum surface roughness which Grabo can attach to depends on the exact *Profile roughness parameters* (The geometry of peaks and valleys in the material), and is generally limited to an amplitude of about 2.5mm (0.1 inch).
- This capability allows Grabo to create a seal with the majority of patterned tiles, pavers and construction materials such as drywall slabs, concrete slabs.