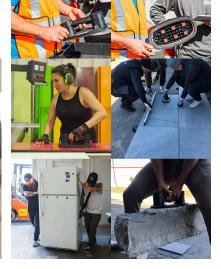

## GRABO Plus Battery Vacuum Lifter With Gauge and Bag - 120kg (Model: B0007A)

- Grabo 120kg Capacity with Glass and other air tight, smooth surfaces.
- Adheres to rough surfaces, where traditional suction cups are only capable of creating a good seal with flat, clean and airtight surfaces such as glass.
- Supplied with one battery and a robust carrying bag included as standard.
- The maximum surface roughness which Grabo can attach to depends on the exact *Profile roughness parameters* (The geometry of peaks and valleys in the material), and is generally limited to an amplitude of about 2.5mm (0.1 inch).
- This capability allows Grabo to create a seal with the majority of patterned tiles, pavers and construction materials such as drywall slabs, concrete slabs.