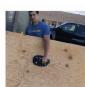

## GRABO Plus Battery Vacuum Lifter With Gauge and Bag - 120kg (Model: B0007A)

- Grabo 120kg Capacity with Glass and other air tight, smooth surfaces.
- Adheres to rough surfaces, where traditional suction cups are only capable of creating a good seal with flat, clean and airtight surfaces such as glass.
- Supplied with one battery and a robust carrying bag included as standard.
- The maximum surface roughness which Grabo can attach to depends on the exact *Profile roughness parameters* (The geometry of peaks and valleys in the material), and is generally limited to an amplitude of about 2.5mm (0.1 inch).
- This capability allows Grabo to create a seal with the majority of patterned tiles, pavers and construction materials such as drywall slabs, concrete slabs.