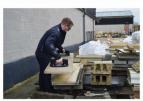

## GRABO Plus Battery Vacuum Lifter With Gauge and Bag - 120kg (Model: B0007A)

- Grabo 120kg Capacity with Glass and other air tight, smooth surfaces.
- Adheres to rough surfaces, where traditional suction cups are only capable of creating a good seal with flat, clean and airtight surfaces such as glass.
- Supplied with one battery and a robust carrying bag included as standard.
- The maximum surface roughness which Grabo can attach to depends on the exact *Profile roughness parameters* (The geometry of peaks and valleys in the material), and is generally limited to an amplitude of about 2.5mm (0.1 inch).
- This capability allows Grabo to create a seal with the majority of patterned tiles, pavers and construction materials such as drywall slabs, concrete slabs.