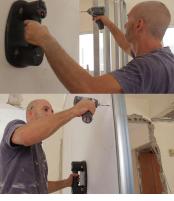

## GRABO Plus Battery Vacuum Lifter With Gauge and Bag - 120kg (Model: B0007A)

- Grabo 120kg Capacity with Glass and other air tight, smooth surfaces.
- Adheres to rough surfaces, where traditional suction cups are only capable of creating a good seal with flat, clean and airtight surfaces such as glass.
- Supplied with one battery and a robust carrying bag included as standard.
- The maximum surface roughness which Grabo can attach to depends on the exact *Profile roughness parameters* (The geometry of peaks and valleys in the material), and is generally limited to an amplitude of about 2.5mm (0.1 inch).
- This capability allows Grabo to create a seal with the majority of patterned tiles, pavers and construction materials such as drywall slabs, concrete slabs.