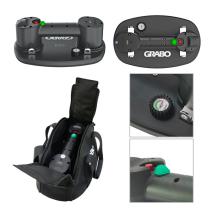

## GRABO Plus Battery Vacuum Lifter With Gauge and Bag - 120kg (Model: B0007A)

- Grabo 120kg Capacity with Glass and other air tight, smooth surfaces.
- Adheres to rough surfaces, where traditional suction cups are only capable of creating a good seal with flat, clean and airtight surfaces such as glass.
- Supplied with one battery and a robust carrying bag included as standard.
- The maximum surface roughness which Grabo can attach to depends on the exact *Profile roughness parameters* (The geometry of peaks and valleys in the material), and is generally limited to an amplitude of about 2.5mm (0.1 inch).
- This capability allows Grabo to create a seal with the majority of patterned tiles, pavers and construction materials such as drywall slabs, concrete slabs.