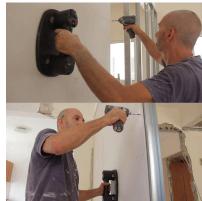

## GRABO Plus Battery Vacuum Lifter With Gauge and Bag - 120kg (Model: B0007A)

- Grabo 120kg Capacity with Glass and other air tight, smooth surfaces.
- Adheres to rough surfaces, where traditional suction cups are only capable of creating a good seal with flat, clean and airtight surfaces such as glass.
- Supplied with one battery and a robust carrying bag included as standard.
- The maximum surface roughness which Grabo can attach to depends on the exact *Profile roughness parameters* (The geometry of peaks and valleys in the material), and is generally limited to an amplitude of about 2.5mm (0.1 inch).
- This capability allows Grabo to create a seal with the majority of patterned tiles, pavers and construction materials such as drywall slabs, concrete slabs.