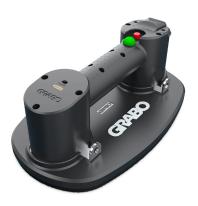

## GRABO Plus Battery Vacuum Lifter With Gauge and Bag - 120kg (Model: B0007A)

- Grabo 120kg Capacity with Glass and other air tight, smooth surfaces.
- Adheres to rough surfaces, where traditional suction cups are only capable of creating a good seal with flat, clean and airtight surfaces such as glass.
- Supplied with one battery and a robust carrying bag included as standard.
- The maximum surface roughness which Grabo can attach to depends on the exact *Profile roughness parameters* (The geometry of peaks and valleys in the material), and is generally limited to an amplitude of about 2.5mm (0.1 inch).
- This capability allows Grabo to create a seal with the majority of patterned tiles, pavers and construction materials such as drywall slabs, concrete slabs.