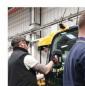

## GRABO Plus Battery Vacuum Lifter With Gauge and Bag - 120kg (Model: B0007A)

- Grabo 120kg Capacity with Glass and other air tight, smooth surfaces.
- Adheres to rough surfaces, where traditional suction cups are only capable of creating a good seal with flat, clean and airtight surfaces such as glass.
- Supplied with one battery and a robust carrying bag included as standard.
- The maximum surface roughness which Grabo can attach to depends on the exact *Profile roughness parameters* (The geometry of peaks and valleys in the material), and is generally limited to an amplitude of about 2.5mm (0.1 inch).
- This capability allows Grabo to create a seal with the majority of patterned tiles, pavers and construction materials such as drywall slabs, concrete slabs.