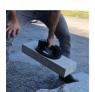

## GRABO Plus Battery Vacuum Lifter With Gauge and Bag - 120kg (Model: B0007A)

- Grabo 120kg Capacity with Glass and other air tight, smooth surfaces.
- Adheres to rough surfaces, where traditional suction cups are only capable of creating a good seal with flat, clean and airtight surfaces such as glass.
- Supplied with one battery and a robust carrying bag included as standard.
- The maximum surface roughness which Grabo can attach to depends on the exact *Profile roughness parameters* (The geometry of peaks and valleys in the material), and is generally limited to an amplitude of about 2.5mm (0.1 inch).
- This capability allows Grabo to create a seal with the majority of patterned tiles, pavers and construction materials such as drywall slabs, concrete slabs.