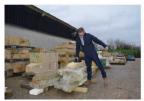

## GRABO Plus Battery Vacuum Lifter With Gauge and Bag - 120kg (Model: B0007A)

- Grabo 120kg Capacity with Glass and other air tight, smooth surfaces.
- Adheres to rough surfaces, where traditional suction cups are only capable of creating a good seal with flat, clean and airtight surfaces such as glass.
- Supplied with one battery and a robust carrying bag included as standard.
- The maximum surface roughness which Grabo can attach to depends on the exact *Profile roughness parameters* (The geometry of peaks and valleys in the material), and is generally limited to an amplitude of about 2.5mm (0.1 inch).
- This capability allows Grabo to create a seal with the majority of patterned tiles, pavers and construction materials such as drywall slabs, concrete slabs.