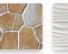

## GRABO Plus Battery Vacuum Lifter With Gauge and Bag - 120kg (Model: B0007A)

- Grabo 120kg Capacity with Glass and other air tight, smooth surfaces.
- Adheres to rough surfaces, where traditional suction cups are only capable of creating a good seal with flat, clean and airtight surfaces such as glass.
- Supplied with one battery and a robust carrying bag included as standard.
- The maximum surface roughness which Grabo can attach to depends on the exact *Profile roughness parameters* (The geometry of peaks and valleys in the material), and is generally limited to an amplitude of about 2.5mm (0.1 inch).
- This capability allows Grabo to create a seal with the majority of patterned tiles, pavers and construction materials such as drywall slabs, concrete slabs.