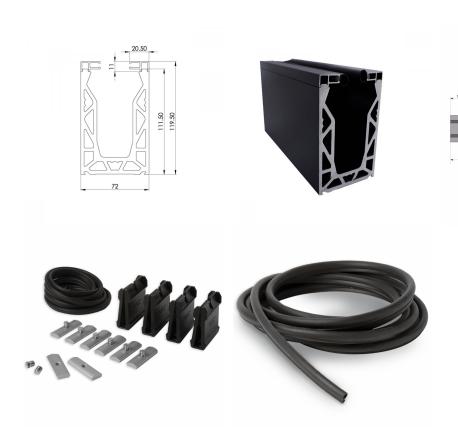

## 21.5mm Glass Crystal-View Black- 3 Metre Surface Mounted Kit ( Model: KCVSUKIT.021.BK )

- Complete 3 Metres of surface mounted Crystal View System, which includes:
- 3 metres of base channel
- 6 metres of gasket
- 2 x 3 metres of top seal
- 24 clamp bars & bolts
- 12 glass clamps
- No need for additional cladding as the profile is supplied in a brushed black finish. Available for 12mm to 21.5mm thick glass and up to 1100mm high. Supplied in 3 metre lengths.
- Fixings to structure not included. Endcaps, dowels and spanners sold separately.