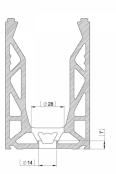

## 21.5mm Glass Crystal-View Black- 3 Metre Surface Mounted Kit ( Model: KCVSUKIT.021.BK )

- Complete 3 Metres of surface mounted Crystal View System, which includes:
- 3 metres of base channel
- 6 metres of gasket
- 2 x 3 metres of top seal
- 24 clamp bars & bolts
- 12 glass clamps
- No need for additional cladding as the profile is supplied in a brushed black finish. Available for 12mm to 21.5mm thick glass and up to 1100mm high. Supplied in 3 metre lengths.
- Fixings to structure not included. Endcaps, dowels and spanners sold separately.