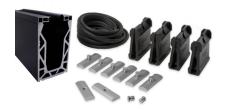

## 21.5mm Glass Crystal-View Black- 3 Metre Surface Mounted Kit ( Model: KCVSUKIT.021.BK )

- Complete 3 Metres of surface mounted Crystal View System, which includes:
- 3 metres of base channel
- 6 metres of gasket
- 2 x 3 metres of top seal
- 24 clamp bars & bolts
- 12 glass clamps
- No need for additional cladding as the profile is supplied in a brushed black finish. Available for 12mm to 21.5mm thick glass and up to 1100mm high. Supplied in 3 metre lengths.
- Fixings to structure not included. Endcaps, dowels and spanners sold separately.