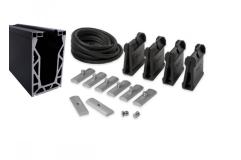

## 19mm Glass Crystal-View Black - 3 Metre Surface Mounted Kit (Model: KCVSUKIT.019.BK)

- Complete 3 Metres of surface mounted Crystal View System, which includes:
- 3 metres of base channel
- 6 metres of gasket
- 2 x 3 metres of top seal
- 24 clamp bars & bolts
- 12 glass clamps