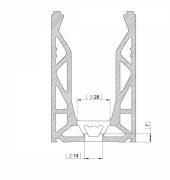

• No need for additional cladding as the profile is supplied in a brushed black finish. Available for 12mm to 21.5mm thick glass and up to 1100mm high. Supplied in 3 metre lengths.

• Fixings to structure not included. Endcaps, dowels and spanners sold separately.