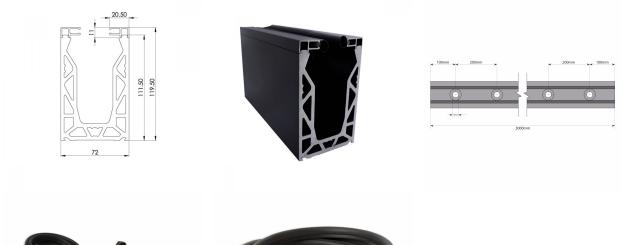

## 19mm Glass Crystal-View Black - 3 Metre Surface Mounted Kit (Model: KCVSUKIT.019.BK)

- Complete 3 Metres of surface mounted Crystal View System, which includes:
- 3 metres of base channel
- 6 metres of gasket
- 2 x 3 metres of top seal
- 24 clamp bars & bolts
- 12 glass clamps

• No need for additional cladding as the profile is supplied in a brushed black finish. Available for 12mm to 21.5mm thick glass and up to 1100mm high. Supplied in 3 metre lengths.

• Fixings to structure not included. Endcaps, dowels and spanners sold separately.