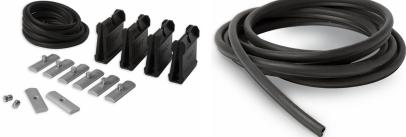

## 19mm Glass Crystal-View Black - 3 Metre Surface Mounted Kit (Model: KCVSUKIT.019.BK)

- Complete 3 Metres of surface mounted Crystal View System, which includes:
- 3 metres of base channel
- 6 metres of gasket
- 2 x 3 metres of top seal
- 24 clamp bars & bolts
- 12 glass clamps

• No need for additional cladding as the profile is supplied in a brushed black finish. Available for 12mm to 21.5mm thick glass and up to 1100mm high. Supplied in 3 metre lengths.

• Fixings to structure not included. Endcaps, dowels and spanners sold separately.