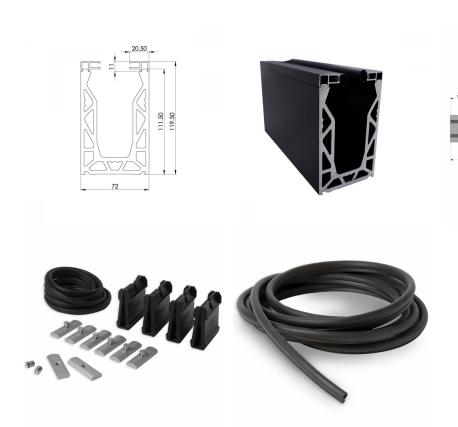

## 17.5mm Glass Crystal-View Black- 3 Metre Surface Mounted Kit ( Model: KCVSUKIT.017.BK )

- Complete 3 Metres of surface mounted Crystal View System, which includes:
- 3 metres of base channel
- 6 metres of gasket
- 2 x 3 metres of top seal
- 24 clamp bars & bolts
- 12 glass clamps
- No need for additional cladding as the profile is supplied in a brushed black finish. Available for 12mm to 21.5mm thick glass and up to 1100mm high. Supplied in 3 metre lengths.
- Fixings to structure not included. Endcaps, dowels and spanners sold separately.