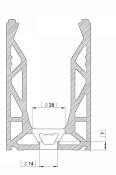

## 17.5mm Glass Crystal-View Black- 3 Metre Surface Mounted Kit ( Model: KCVSUKIT.017.BK )

- Complete 3 Metres of surface mounted Crystal View System, which includes:
- 3 metres of base channel
- 6 metres of gasket
- 2 x 3 metres of top seal
- 24 clamp bars & bolts
- 12 glass clamps
- No need for additional cladding as the profile is supplied in a brushed black finish. Available for 12mm to 21.5mm thick glass and up to 1100mm high. Supplied in 3 metre lengths.
- Fixings to structure not included. Endcaps, dowels and spanners sold separately.