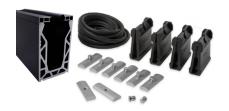

## 17.5mm Glass Crystal-View Black- 3 Metre Surface Mounted Kit ( Model: KCVSUKIT.017.BK )

- Complete 3 Metres of surface mounted Crystal View System, which includes:
- 3 metres of base channel
- 6 metres of gasket
- 2 x 3 metres of top seal
- 24 clamp bars & bolts
- 12 glass clamps
- No need for additional cladding as the profile is supplied in a brushed black finish. Available for 12mm to 21.5mm thick glass and up to 1100mm high. Supplied in 3 metre lengths.
- Fixings to structure not included. Endcaps, dowels and spanners sold separately.