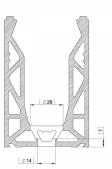

## 15mm Glass Crystal-View Black - 3 Metre Surface Mounted Kit ( Model: KCVSUKIT.015.BK )

- Complete 3 Metres of surface mounted Crystal View System, which includes: - 3 metres of base channel
- 6 metres of gasket
- 2 x 3 metres of top seal
- 24 clamp bars & bolts
- 12 glass clamps
- No need for additional cladding as the profile is supplied in a brushed black finish. Available for 12mm to 21.5mm thick glass and up to 1100mm high. Supplied in 3 metre lengths.
- Fixings to structure not included. Endcaps, dowels and spanners sold separately.