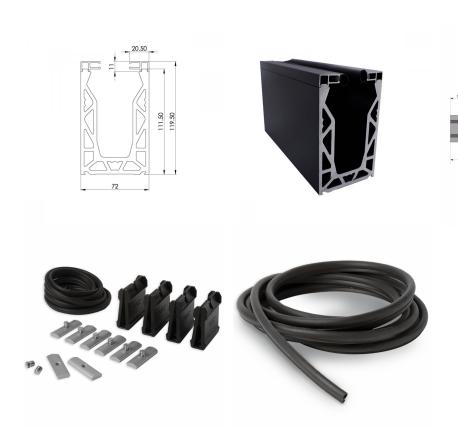

## 15mm Glass Crystal-View Black - 3 Metre Surface Mounted Kit ( Model: KCVSUKIT.015.BK )

- Complete 3 Metres of surface mounted Crystal View System, which includes: - 3 metres of base channel
- 6 metres of gasket
- 2 x 3 metres of top seal
- 24 clamp bars & bolts
- 12 glass clamps
- No need for additional cladding as the profile is supplied in a brushed black finish. Available for 12mm to 21.5mm thick glass and up to 1100mm high. Supplied in 3 metre lengths.
- Fixings to structure not included. Endcaps, dowels and spanners sold separately.