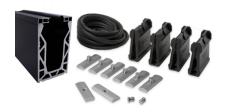

## 15mm Glass Crystal-View Black - 3 Metre Surface Mounted Kit ( Model: KCVSUKIT.015.BK )

- Complete 3 Metres of surface mounted Crystal View System, which includes: - 3 metres of base channel
- 6 metres of gasket
- 2 x 3 metres of top seal
- 24 clamp bars & bolts
- 12 glass clamps
- No need for additional cladding as the profile is supplied in a brushed black finish. Available for 12mm to 21.5mm thick glass and up to 1100mm high. Supplied in 3 metre lengths.
- Fixings to structure not included. Endcaps, dowels and spanners sold separately.