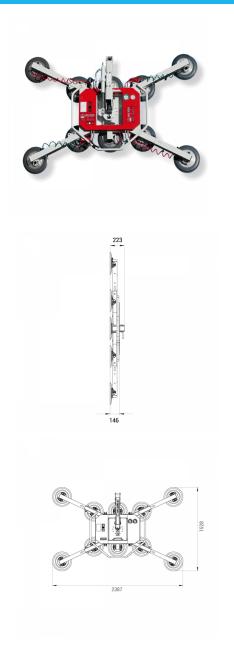

## 1000kg Dual Circuit Battery Powered Vacuum Lift (Model: T.UPG.1000)

• This lifter is a versatile eight pad vacuum lifter that can be altered easily to carry loads of many different sizes and weights.

• Glass, metal and non-porous materials can be safely and easily tilted from upright to horizontal position.

- Key Features:
- Capacity: Up To 1000kg.
- Manual 90 Degree Tilting.
- Manual 360 Degree Turning.
- Silicon-free vacuum cups.
- Audio-visual low vacuum warning.
- Integrated vacuum reserve tank.
- Rechargeable 12V Battery & Charger Included.
- Complies with DIN13155.

## Attributes:

Product Code:T.UPG.1000Unit Of Sale:Each