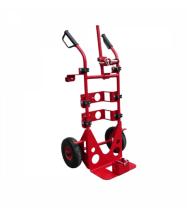

## UPG350, UPG600 & UPG1000 Transport Dolly (Model: T.UPG.200)

- Construction sites are becoming more and more complex, and the question becomes, How do I get this device to where I need it? The UPG 200 is the best solution in this situation and is the ideal accessory for the UPG 350 or UPG 600 vacuum lifter. Thanks to its compact design, the lifter can easily grip and move objects. Its featured design aspects are simple to operate with a low weight of only 16 kg with a maximum load capacity of 200 kg.
- Key Features
- Compact and manoeuvrable transport.
- One person control.
- Suitable for indoor and outdoor use.
- Powder-coated.