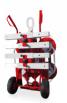

## UPG350, UPG600 & UPG1000 Transport Dolly (Model: T.UPG.200)

- Construction sites are becoming more and more complex, and the question becomes, How do I get this device to where I need it? The UPG 200 is the best solution in this situation and is the ideal accessory for the UPG 350 or UPG 600 vacuum lifter. Thanks to its compact design, the lifter can easily grip and move objects. Its featured design aspects are simple to operate with a low weight of only 16 kg with a maximum load capacity of 200 kg.
- Key Features
- Compact and manoeuvrable transport.
- One person control.
- Suitable for indoor and outdoor use.
- Powder-coated.