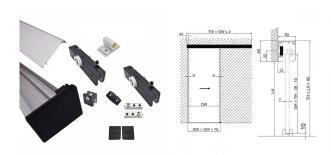

## Brisa 160 Complete Soft Close Sliding Door Kit 10mm - Alum. (Model: K.BR.2400.KIT)

- An ultra slim profile suitable for wall, ceiling or glass mounting. With an innovative design, allowing for a smooth and effortless operation.
- Easy to install in a short time with no glass drilling required of the door.
- Suitable for 8mm to 10mm thick glass.
- Minimum glass width of 740mm to have both ends with a soft stop function.
- Maximum door weight is 60kg.
- Supplied as standard in a matt silver finish.
- Kit Includes:
- -1 x 2400mm Top Track 1 x Cover
- -2 x Active Devices 2 x Clamps with Rollers
- -2 x End Stoppers 2 x Soft Stop Devices (Left & Right)
- -2 x End Caps (Left & Right)
- -1 x Adjustable Bottom Guid