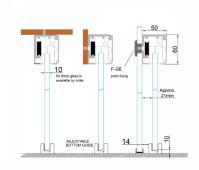

## Brisa 160 Complete Soft Close Sliding Door Kit 10mm - Alum. (Model: K.BR.2400.KIT)

- An ultra slim profile suitable for wall, ceiling or glass mounting. With an innovative design, allowing for a smooth and effortless operation.
- Easy to install in a short time with no glass drilling required of the door.
- Suitable for 8mm to 10mm thick glass.
- Minimum glass width of 740mm to have both ends with a soft stop function.
- Maximum door weight is 60kg.
- Supplied as standard in a matt silver finish.
- Kit Includes:
- -1 x 2400mm Top Track 1 x Cover
- -2 x Active Devices 2 x Clamps with Rollers
- -2 x End Stoppers 2 x Soft Stop Devices (Left & Right)
- -2 x End Caps (Left & Right)
- -1 x Adjustable Bottom Guid