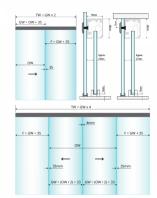

## Brisa 160 Complete Soft Close Sliding Door Kit 10mm - Alum. (Model: K.BR.2400.KIT)

- An ultra slim profile suitable for wall, ceiling or glass mounting. With an innovative design, allowing for a smooth and effortless operation.
- Easy to install in a short time with no glass drilling required of the door.
- Suitable for 8mm to 10mm thick glass.
- Minimum glass width of 740mm to have both ends with a soft stop function.
- Maximum door weight is 60kg.
- Supplied as standard in a matt silver finish.
- Kit Includes:
- -1 x 2400mm Top Track 1 x Cover
- -2 x Active Devices 2 x Clamps with Rollers
- -2 x End Stoppers 2 x Soft Stop Devices (Left & Right)
- -2 x End Caps (Left & Right)
- -1 x Adjustable Bottom Guid