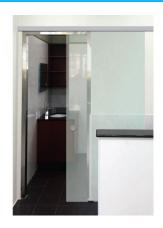

## Brisa 160 Complete Soft Close Sliding Door Kit 10mm - Alum. (Model: K.BR.2400.KIT)

- An ultra slim profile suitable for wall, ceiling or glass mounting. With an innovative design, allowing for a smooth and effortless operation.
- Easy to install in a short time with no glass drilling required of the door.
- Suitable for 8mm to 10mm thick glass.
- Minimum glass width of 740mm to have both ends with a soft stop function.
- Maximum door weight is 60kg.
- Supplied as standard in a matt silver finish.
- Kit Includes:
- -1 x 2400mm Top Track 1 x Cover
- -2 x Active Devices 2 x Clamps with Rollers
- -2 x End Stoppers 2 x Soft Stop Devices (Left & Right)
- -2 x End Caps (Left & Right)
- -1 x Adjustable Bottom Guid