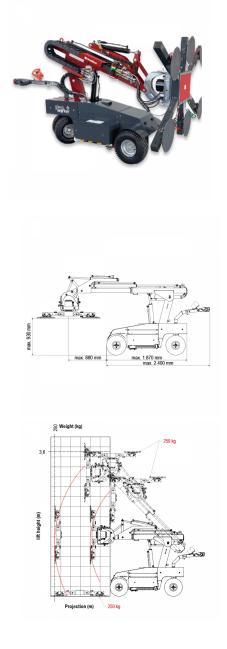

- Glassworker GW625 Highlifter
- Load capacity max. 625 kg
- Silicone-free suction plates (no marks)
- Additional manual extension (610 mm)
- Fully hydraulic extension
- $\bullet$  Vertical mounting up to 3.60 m  $\,$
- Overhead mounting up to 4.20 m
- Sensitive hydraulics
- Sensitive radio remote control with LCD
- display, charger, second battery and accessories
- Visual display of all queries in the radio remote control
- Self-monitoring safety system
- Plug & Play delivery
- Overload key
- Hydraulic side shift in vacuum cross (+/- 50 mm)
- Automatic angle correction
- 6 suction plates Ã[] 350 mm
- Hydraulic turning
- Hydraulic swivelling
- Front drive 3 kW
- $\bullet$  Operating instructions with CE declaration of conformity
- Own weight approx.