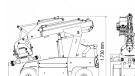

- Glassworker GW625 Highlifter
- Load capacity max. 625 kg
- Silicone-free suction plates (no marks)
- Additional manual extension (610 mm)
- Fully hydraulic extension
- $\bullet$  Vertical mounting up to 3.60 m  $\,$
- Overhead mounting up to 4.20 m
- Sensitive hydraulics
- Sensitive radio remote control with LCD
- display, charger, second battery and accessories
- Visual display of all queries in the radio remote control
- Self-monitoring safety system
- Plug & Play delivery
- Overload key
- Hydraulic side shift in vacuum cross (+/- 50 mm)
- Automatic angle correction
- 6 suction plates Ã[] 350 mm
- Hydraulic turning
- Hydraulic swivelling
- Front drive 3 kW
- $\bullet$  Operating instructions with CE declaration of conformity
- Own weight approx.