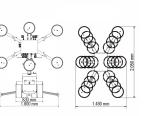

- Glassworker GW625 Highlifter
- Load capacity max. 625 kg
- Silicone-free suction plates (no marks)
- Additional manual extension (610 mm)
- Fully hydraulic extension
- $\bullet$  Vertical mounting up to 3.60 m  $\,$
- Overhead mounting up to 4.20 m
- Sensitive hydraulics
- Sensitive radio remote control with LCD
- display, charger, second battery and accessories
- Visual display of all queries in the radio remote control
- Self-monitoring safety system
- Plug & Play delivery
- Overload key
- Hydraulic side shift in vacuum cross (+/- 50 mm)
- Automatic angle correction
- 6 suction plates Ã[] 350 mm
- Hydraulic turning
- Hydraulic swivelling
- Front drive 3 kW
- $\bullet$  Operating instructions with CE declaration of conformity
- Own weight approx.