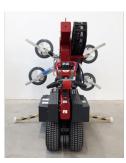

ty max. 625 kg
- Silicone-free suction plates (no marks)
- Additional manual extension (610 mm)
- Fully hydraulic extension
- $\bullet$  Vertical mounting up to 3.60 m  $\,$
- Overhead mounting up to 4.20 m
- Sensitive hydraulics
- Sensitive radio remote control with LCD
- display, charger, second battery and accessories
- Visual display of all queries in the radio remote control
- Self-monitoring safety system
- Plug & Play delivery
- Overload key
- Hydraulic side shift in vacuum cross (+/- 50 mm)
- Automatic angle correction
- 6 suction plates Ã[] 350 mm
- Hydraulic turning
- Hydraulic swivelling
- Front drive 3 kW
- $\bullet$  Operating instructions with CE declaration of conformity
- Own weight approx.

## Attributes:

Product Code: T.GR.GW625 Unit Of Sale: Each



Transport position