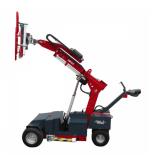

## 425kg Capacity Glassworker 425 Glazing Robot (Model: T.GR.GW425)

The Glassworker GW425 is very agile, perfect for use on construction sites and indoors. With a carrying capacity of up to 425 kg and its slim design, it fits through narrow doorways.

- Max. load 425 kg
- Silicone-free suction plates (no marks)
- Electric extension
- Additional manual extension Highlifter
- Vertical mounting up to 3.0 m
- Overhead mounting up to 3.40 m
- Cable remote control
- Self-monitoring safety system
- Plug & Play delivery
- · Overload key
- 4 suction plates ̸ 350 mm
- Manual rotation
- Manual swivel
- Battery 2 x 90 Ah
- Front-wheel drive 1.2 kW
- Operating instructions with CE declaration of conformity
- Own weight approx. 680 kg
- Radio remote control optional
- Angle correction optional