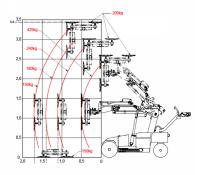

- Max. load 425 kg
- Silicone-free suction plates (no marks)
- Electric extension
- Additional manual extension Highlifter
- Vertical mounting up to 3.0 m
- Overhead mounting up to 3.40 m
- Cable remote control
- Self-monitoring safety system
- Plug & Play delivery
- · Overload key
- 4 suction plates ̸ 350 mm
- Manual rotation
- Manual swivel
- Battery 2 x 90 Ah
- Front-wheel drive 1.2 kW
- Operating instructions with CE declaration of conformity
- Own weight approx. 680 kg
- Radio remote control optional
- Angle correction optional