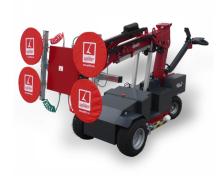

## 425kg Capacity Glassworker 425 Glazing Robot (Model: T.GR.GW425)

The Glassworker GW425 is very agile, perfect for use on construction sites and indoors. With a carrying capacity of up to 425 kg and its slim design, it fits through narrow doorways.

- Max. load 425 kg
- Silicone-free suction plates (no marks)
- Electric extension
- Additional manual extension Highlifter
- Vertical mounting up to 3.0 m
- Overhead mounting up to 3.40 m
- Cable remote control
- Self-monitoring safety system
- Plug & Play delivery
- · Overload key
- 4 suction plates ̸ 350 mm
- Manual rotation
- Manual swivel
- Battery 2 x 90 Ah
- Front-wheel drive 1.2 kW
- Operating instructions with CE declaration of conformity
- Own weight approx. 680 kg
- Radio remote control optional
- Angle correction optional