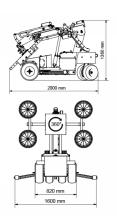

- Max. load 425 kg
- Silicone-free suction plates (no marks)
- Electric extension
- Additional manual extension Highlifter
- Vertical mounting up to 3.0 m
- Overhead mounting up to 3.40 m
- Cable remote control
- Self-monitoring safety system
- Plug & Play delivery
- · Overload key
- 4 suction plates ̸ 350 mm
- Manual rotation
- Manual swivel
- Battery 2 x 90 Ah
- Front-wheel drive 1.2 kW
- Operating instructions with CE declaration of conformity
- Own weight approx. 680 kg
- Radio remote control optional
- Angle correction optional