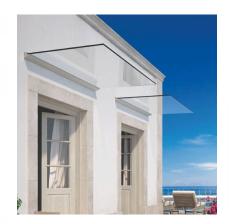

## Pensilina Canopy System 3000mm SS Effect For 17.52mm Glass (Model: K.CAN.PENS.3000.SS)

Supplied in a brushed stainless steel like finish, this profile can be easy cut to length to suit the project. This system can also be combined with LED lighting installed in the track to allow the light to be carried out through the glass to the glass edge.

## **Specification**

• Glass Thickness: 16.76mm or 17.52mm

• Glass Type Recommended: Toughened Laminate

Combination (Tested With SentryGlas)

Maximum Projection: 1000mmMaximum Length: 3000mm

**GLASS NOT SUPPLIED\*** 