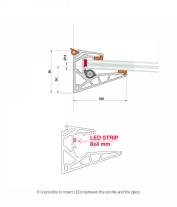

## Pensilina Canopy System 3000mm SS Effect For 17.52mm Glass (Model: K.CAN.PENS.3000.SS)

Supplied in a brushed stainless steel like finish, this profile can be easy cut to length to suit the project. This system can also be combined with LED lighting installed in the track to allow the light to be carried out through the glass to the glass edge.

## **Specification**

• Glass Thickness: 16.76mm or 17.52mm

• Glass Type Recommended: Toughened Laminate

Combination (Tested With SentryGlas)

Maximum Projection: 1000mmMaximum Length: 3000mm

**GLASS NOT SUPPLIED\*** 