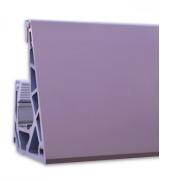

## Pensilina Canopy System 3000mm SS Effect For 17.52mm Glass (Model: K.CAN.PENS.3000.SS)

Supplied in a brushed stainless steel like finish, this profile can be easy cut to length to suit the project. This system can also be combined with LED lighting installed in the track to allow the light to be carried out through the glass to the glass edge.