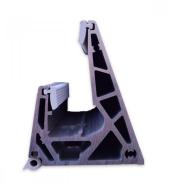

## Pensilina Canopy System 3000mm SS Effect For 17.52mm Glass (Model: K.CAN.PENS.3000.SS)

Supplied in a brushed stainless steel like finish, this profile can be easy cut to length to suit the project. This system can also be combined with LED lighting installed in the track to allow the light to be carried out through the glass to the glass edge.