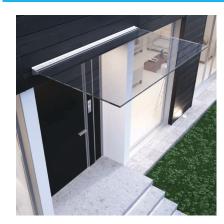

## Pensilina Canopy System 3000mm SS Effect For 17.52mm Glass (Model: K.CAN.PENS.3000.SS)

Supplied in a brushed stainless steel like finish, this profile can be easy cut to length to suit the project. This system can also be combined with LED lighting installed in the track to allow the light to be carried out through the glass to the glass edge.

## **Specification**

• Glass Thickness: 16.76mm or 17.52mm

• Glass Type Recommended: Toughened Laminate

Combination (Tested With SentryGlas)

Maximum Projection: 1000mmMaximum Length: 3000mm

**GLASS NOT SUPPLIED\*** 