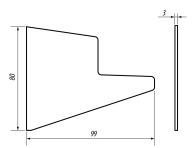

## **Specification**

• Glass Thickness: 16.76mm or 17.52mm

• Glass Type Recommended: Toughened Laminate

Combination (Tested With SentryGlas)

Maximum Projection: 1000mmMaximum Length: 3000mm

**GLASS NOT SUPPLIED\*** 