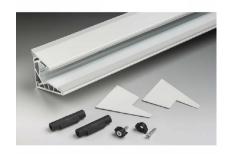

## Pensilina Canopy System 3000mm SS Effect For 17.52mm Glass (Model: K.CAN.PENS.3000.SS)

Supplied in a brushed stainless steel like finish, this profile can be easy cut to length to suit the project. This system can also be combined with LED lighting installed in the track to allow the light to be carried out through the glass to the glass edge.

## **Specification**

• Glass Thickness: 16.76mm or 17.52mm

• Glass Type Recommended: Toughened Laminate

Combination (Tested With SentryGlas)

Maximum Projection: 1000mmMaximum Length: 3000mm

**GLASS NOT SUPPLIED\*** 

**Product Code:** K.CAN.PENS.3000.SS

Unit Of Sale: Each