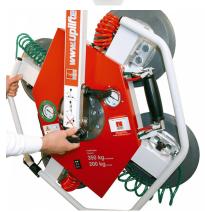

## 350kg Dual Circuit Battery Powered Vacuum Lift (Model: T.UPG.350.2)

- The UPG 350-2 vacuum lifting device is specially designed for loads of up to 350 kg. Thanks to its modular design, the UPG 350-2 can be optimally adapted to your tasks. With the UPG 350-2, you can manually tilt loads for 90° and rotate them by 360° (position stopped every 45°). Glass elements can be perfectly aligned and inserted into the facade. With its rechargeable battery, the UPG 350-2 is the ideal assembly partner.
- Glass, metal and non-porous materials can be safely and easily tilted from upright to horizontal position.
- Key Features
- Capacity: 350kg.
- Manual 90 Degree Tilting.
- Manual 360 Degree Turning.
- Silicon-free vacuum cups.
- Audio-visual low vacuum warning.
- Integrated vacuum reserve tank.
- Rechargeable 12V Battery & Charger Included.
- Complies with DIN13155.