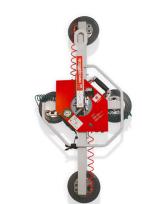

## 350kg Dual Circuit Battery Powered Vacuum Lift (Model: T.UPG.350.2)

- The UPG 350-2 vacuum lifting device is specially designed for loads of up to 350 kg. Thanks to its modular design, the UPG 350-2 can be optimally adapted to your tasks. With the UPG 350-2, you can manually tilt loads for 90° and rotate them by 360° (position stopped every 45°). Glass elements can be perfectly aligned and inserted into the facade. With its rechargeable battery, the UPG 350-2 is the ideal assembly partner.
- Glass, metal and non-porous materials can be safely and easily tilted from upright to horizontal position.
- Key Features
- Capacity: 350kg.
- Manual 90 Degree Tilting.
- Manual 360 Degree Turning.
- Silicon-free vacuum cups.
- Audio-visual low vacuum warning.
- Integrated vacuum reserve tank.
- Rechargeable 12V Battery & Charger Included.
- Complies with DIN13155.