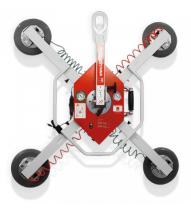

## 350kg Dual Circuit Battery Powered Vacuum Lift (Model: T.UPG.350.2)

- The UPG 350-2 vacuum lifting device is specially designed for loads of up to 350 kg. Thanks to its modular design, the UPG 350-2 can be optimally adapted to your tasks. With the UPG 350-2, you can manually tilt loads for 90° and rotate them by 360° (position stopped every 45°). Glass elements can be perfectly aligned and inserted into the facade. With its rechargeable battery, the UPG 350-2 is the ideal assembly partner.
- Glass, metal and non-porous materials can be safely and easily tilted from upright to horizontal position.
- Key Features
- Capacity: 350kg.
- Manual 90 Degree Tilting.
- Manual 360 Degree Turning.
- Silicon-free vacuum cups.
- Audio-visual low vacuum warning.
- Integrated vacuum reserve tank.
- Rechargeable 12V Battery & Charger Included.
- Complies with DIN13155.