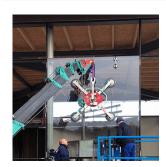

## 350kg Dual Circuit Battery Powered Vacuum Lift (Model: T.UPG.350.2)

- The UPG 350-2 vacuum lifting device is specially designed for loads of up to 350 kg. Thanks to its modular design, the UPG 350-2 can be optimally adapted to your tasks. With the UPG 350-2, you can manually tilt loads for 90° and rotate them by 360° (position stopped every 45°). Glass elements can be perfectly aligned and inserted into the facade. With its rechargeable battery, the UPG 350-2 is the ideal assembly partner.
- Glass, metal and non-porous materials can be safely and easily tilted from upright to horizontal position.
- Key Features
- Capacity: 350kg.
- Manual 90 Degree Tilting.
- Manual 360 Degree Turning.
- Silicon-free vacuum cups.
- Audio-visual low vacuum warning.
- Integrated vacuum reserve tank.
- Rechargeable 12V Battery & Charger Included.
- Complies with DIN13155.