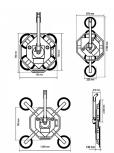

## 350kg Dual Circuit Battery Powered Vacuum Lift (Model: T.UPG.350.2)

- The UPG 350-2 vacuum lifting device is specially designed for loads of up to 350 kg. Thanks to its modular design, the UPG 350-2 can be optimally adapted to your tasks. With the UPG 350-2, you can manually tilt loads for 90° and rotate them by 360° (position stopped every 45°). Glass elements can be perfectly aligned and inserted into the facade. With its rechargeable battery, the UPG 350-2 is the ideal assembly partner.
- Glass, metal and non-porous materials can be safely and easily tilted from upright to horizontal position.
- Key Features
- Capacity: 350kg.
- Manual 90 Degree Tilting.
- Manual 360 Degree Turning.
- Silicon-free vacuum cups.
- Audio-visual low vacuum warning.
- Integrated vacuum reserve tank.
- Rechargeable 12V Battery & Charger Included.
- Complies with DIN13155.