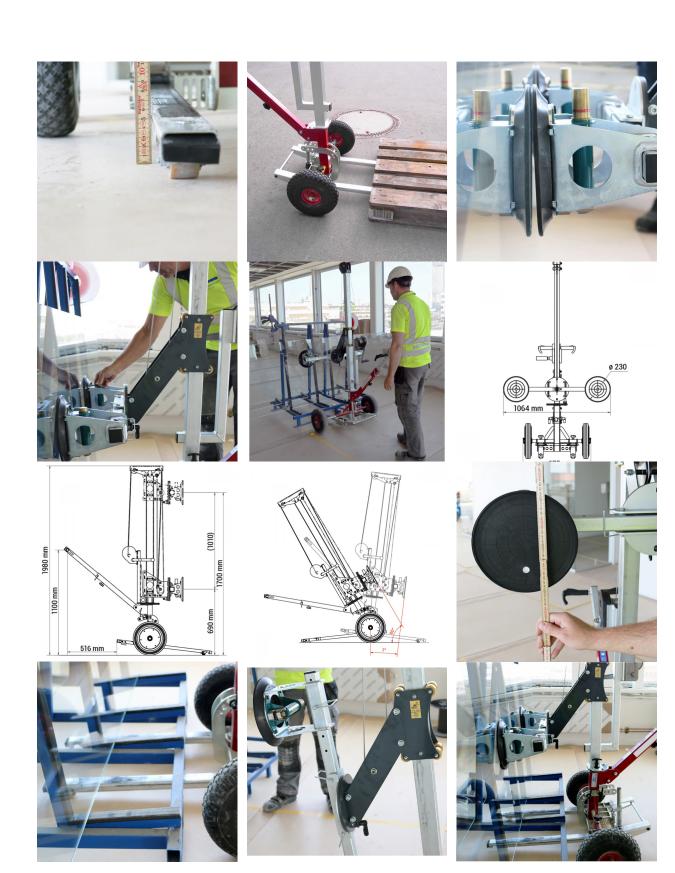

## Glass & Glazing Instalation Device With Sideshift & Winch ( Model: B0091 )

- The Racelift 3.0 is a versatile 1-man glass mounting device for doors, windows, glass, metal and wood on any construction site. This multifaceted mounting device makes transporting construction elements childs play.
- Construction elements up to 80 kg can be lifted and lowered by one person, and 2 workers can handle loads of up to 150 kg.
- The mast can be swiveled for 90° to the left, and the suction unit with its two built-in suction discs (diameter 204 mm) can be rotated by 360°.
- The non-slip handles are adjustable for the proper height and length, and the polyurethane tyres (diameter 300 mm) allow the device to safely drive over rough terrain.
- The Racelift 3.0 can easily and quickly be disassembled into 6 parts and fits into any boot.