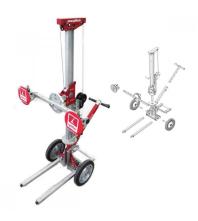

## Glass & Glazing Instalation Device With Sideshift & Winch ( Model: B0091 )

- The Racelift 3.0 is a versatile 1-man glass mounting device for doors, windows, glass, metal and wood on any construction site. This multifaceted mounting device makes transporting construction elements childs play.
- Construction elements up to 80 kg can be lifted and lowered by one person, and 2 workers can handle loads of up to 150 kg.
- The mast can be swiveled for 90° to the left, and the suction unit with its two built-in suction discs (diameter 204 mm) can be rotated by 360°.
- The non-slip handles are adjustable for the proper height and length, and the polyurethane tyres (diameter 300 mm) allow the device to safely drive over rough terrain.
- The Racelift 3.0 can easily and quickly be disassembled into 6 parts and fits into any boot.