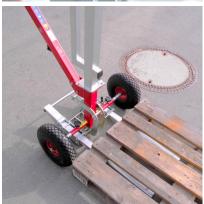

## Glass & Glazing Instalation Device With Sideshift & Winch ( Model: B0091 )

- The Racelift 3.0 is a versatile 1-man glass mounting device for doors, windows, glass, metal and wood on any construction site. This multifaceted mounting device makes transporting construction elements childs play.
- Construction elements up to 80 kg can be lifted and lowered by one person, and 2 workers can handle loads of up to 150 kg.
- The mast can be swiveled for 90° to the left, and the suction unit with its two built-in suction discs (diameter 204 mm) can be rotated by 360°.
- The non-slip handles are adjustable for the proper height and length, and the polyurethane tyres (diameter 300 mm) allow the device to safely drive over rough terrain.
- The Racelift 3.0 can easily and quickly be disassembled into 6 parts and fits into any boot.