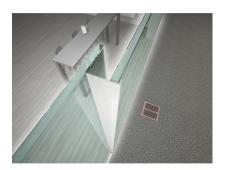

## Glass Lip Slide - Self Adhesive Door Seal For Sliding Doors (Model: JP.GLASSLIPSL.3000)

- Glass Lip Slide is an adhesive seal for sliding glass doors of simple and quick installation.
- It consists of a soft transparent seal with an adjustable single lip, which is installed on the fixed part of the sliding door to compensate the gap with the moving part.
- The seal lip can be shortened by each millimeter simply tearing off part of the lip, to compensate gaps from 12mm to 30mm.
- $\bullet$  Glass Lip Slide can be used on glasses from 8mm to 14 mm thick.