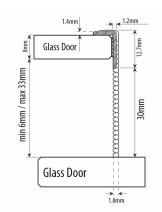

## Glass Lip Slide - Self Adhesive Door Seal For Sliding Doors (Model: JP.GLASSLIPSL.3000)

- Glass Lip Slide is an adhesive seal for sliding glass doors of simple and quick installation.
- It consists of a soft transparent seal with an adjustable single lip, which is installed on the fixed part of the sliding door to compensate the gap with the moving part.
- The seal lip can be shortened by each millimeter simply tearing off part of the lip, to compensate gaps from 12mm to 30mm.
- $\bullet$  Glass Lip Slide can be used on glasses from 8mm to 14 mm thick.