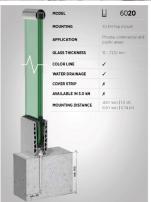

## On Level 6020 Surface Mounted Kit For 17.5mm - 5 Metres (Model: K.ON.10.6020.SUKIT.017)

- Only 60mm wide this profile can achieve a line load level of 1.5kN with the appropriate glass selection.
- Extremenly fast and easy installation. Can be fully installed from the balcony side avoiding the need for scaffolding or hoists
- Finished in a brushed stainless steel look as standard with other colours and finishes available on request.
- Kit contains 5 metres of the main surface mounted profile and the glass clamps and gaskets suitable for a 5 metre installation.
- Endcaps, corners, joining pins, etc. sold separately.

## Attributes:

**Product Code:** K.ON.10.6020.SUKIT.017

Unit Of Sale: 5 Mtr