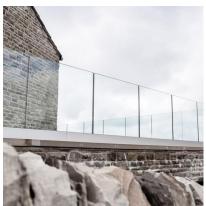

## On Level 6020 Surface Mounted Kit For 17.5mm - 5 Metres (Model: K.ON.10.6020.SUKIT.017)

- Only 60mm wide this profile can achieve a line load level of 1.5kN with the appropriate glass selection.
- Extremenly fast and easy installation. Can be fully installed from the balcony side avoiding the need for scaffolding or hoists
- Finished in a brushed stainless steel look as standard with other colours and finishes available on request.
- Kit contains 5 metres of the main surface mounted profile and the glass clamps and gaskets suitable for a 5 metre installation.
- Endcaps, corners, joining pins, etc. sold separately.