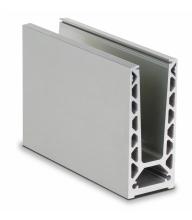

## On Level 6020 Surface Mounted Kit For 17.5mm - 5 Metres (Model: K.ON.10.6020.SUKIT.017)

- Only 60mm wide this profile can achieve a line load level of 1.5kN with the appropriate glass selection.
- Extremenly fast and easy installation. Can be fully installed from the balcony side avoiding the need for scaffolding or hoists
- Finished in a brushed stainless steel look as standard with other colours and finishes available on request.
- Kit contains 5 metres of the main surface mounted profile and the glass clamps and gaskets suitable for a 5 metre installation.
- Endcaps, corners, joining pins, etc. sold separately.