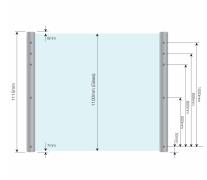

## SkyForce Balcony Kit 1100mm High 20-21.5mm Glass - Anodised (Model: K.SF.16.1011.020.11)

- Sold in Kit Format for 1100mm high glass.
- $\bullet$  Max.glass width up to 3000mm (depending on glass thickness).
- Virtually tool free installation.
- Anodised aluminium finish for use outdoors even in harsh environments.
- Suitable for mounting on plastic, aluminium, wooden or metal frames as well as concrete or stone.
- It is recommended that toughened/laminated glass is installed to ensure safety.
- Tested in accordance with BS6180.