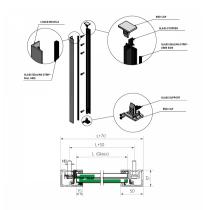

## SkyForce Balcony Kit 1100mm High 20-21.5mm Glass - Anodised (Model: K.SF.16.1011.020.11)

- Sold in Kit Format for 1100mm high glass.
- $\bullet$  Max.glass width up to 3000mm (depending on glass thickness).
- Virtually tool free installation.
- Anodised aluminium finish for use outdoors even in harsh environments.
- Suitable for mounting on plastic, aluminium, wooden or metal frames as well as concrete or stone.
- It is recommended that toughened/laminated glass is installed to ensure safety.
- Tested in accordance with BS6180.