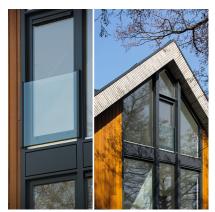

## SkyForce Balcony Kit 1100mm High 16-17.5mm Glass - Anodised (Model: K.SF.16.1011.016.11)

- Sold in Kit Format for 1100mm high glass.
- Max.glass width up to 3000mm (depending on glass thickness)
- Virtually tool free installation
- Anodised aluminium finish for use outdoors even in harsh environments.
- Suitable for mounting on plastic, aluminium, wooden or metal frames as well as concrete or stone.
- It is recommended that toughened/laminated glass is installed to ensure safety.
- Tested in accordance with BS6180.