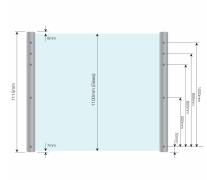

## SkyForce Balcony Kit 1100mm High 16-17.5mm Glass - Anodised (Model: K.SF.16.1011.016.11)

- Sold in Kit Format for 1100mm high glass.
- Max.glass width up to 3000mm (depending on glass thickness)
- Virtually tool free installation
- Anodised aluminium finish for use outdoors even in harsh environments.
- Suitable for mounting on plastic, aluminium, wooden or metal frames as well as concrete or stone.
- It is recommended that toughened/laminated glass is installed to ensure safety.
- Tested in accordance with BS6180.