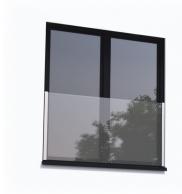

## SkyForce Balcony Kit 1100mm High 16-17.5mm Glass - Anodised (Model: K.SF.16.1011.016.11)

- Sold in Kit Format for 1100mm high glass.
- Max.glass width up to 3000mm (depending on glass thickness)
- Virtually tool free installation
- Anodised aluminium finish for use outdoors even in harsh environments.
- Suitable for mounting on plastic, aluminium, wooden or metal frames as well as concrete or stone.
- It is recommended that toughened/laminated glass is installed to ensure safety.
- Tested in accordance with BS6180.