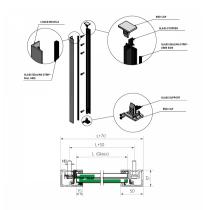

## SkyForce Balcony Kit 1100mm High 16-17.5mm Glass - Anodised (Model: K.SF.16.1011.016.11)

- Sold in Kit Format for 1100mm high glass.
- Max.glass width up to 3000mm (depending on glass thickness)
- Virtually tool free installation
- Anodised aluminium finish for use outdoors even in harsh environments.
- Suitable for mounting on plastic, aluminium, wooden or metal frames as well as concrete or stone.
- It is recommended that toughened/laminated glass is installed to ensure safety.
- Tested in accordance with BS6180.