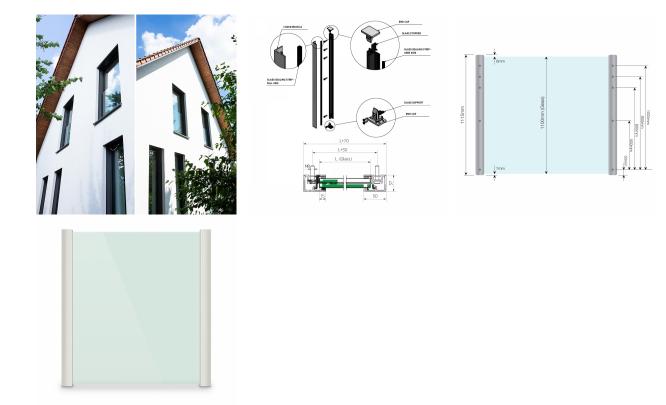

## SkyForce Balcony Kit 1100mm High 12-13.5mm Glass - Anodised (Model: K.SF.16.1011.012.11)

- Sold in Kit Format for 1100mm high glass.
- $\bullet$  Max.glass width up to 3000mm (depending on glass thickness).
- Virtually tool free installation.
- Anodised aluminium finish for use outdoors even in harsh environments.
- Suitable for mounting on plastic, aluminium, wooden or metal frames as well as concrete or stone.
- It is recommended that toughened/laminated glass is installed to ensure safety.
- Tested in accordance with BS6180.