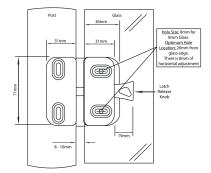

• With a new sleek design, it offers horizontal and vertical adjustment of up to 8mm for quick installation and extends the life of a gate by allowing easy accommodation of gate sagging and movement over time.

• The Side Pull Glass Gate Hardware Kit is specifically designed to fit glass pool gates and 50mm round posts.

• Patented magnetic self-latching quality moulded polymers and stainless steel dress caps to hide screws.