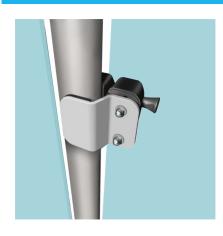

• The Side Pull Glass Gate Hardware Kit is specifically designed to fit glass pool gates and 50mm round posts.

• Patented magnetic self-latching quality moulded polymers and stainless steel dress caps to hide screws.