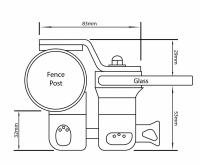

• The Side Pull Glass Gate Hardware Kit is specifically designed to fit glass pool gates and 50mm round posts.

• Patented magnetic self-latching quality moulded polymers and stainless steel dress caps to hide screws.