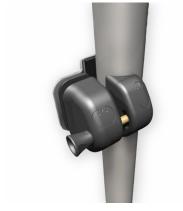

## Glass Gate Magnetic Latch - 8-10mm Thick Glass (Model: KSS.GATELATCH.001)

• The MagnaLatch Side Pull Model is an inexpensive, magnetic gate latch that offers simple, effective latching for swimming pool and other glass gates.

• The Side Pull Glass Gate Hardware Kit is specifically designed to fit glass pool gates and 50mm round posts.

• Patented magnetic self-latching quality moulded polymers and stainless steel dress caps to hide screws.