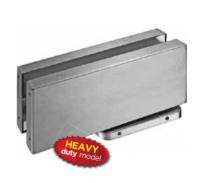

## Heavy Duty Bottom Hydraulic Patch Fitting For 10-15mm Glass (Model: KGT10SS-AUTO105)

Bottom patch fitting with concealed spring for door closing. With this fitting there is now no need to dig out for traditional floor spring boxes especially in areas where underground services may be present such as underfloor heating. These are ideal for offices, internal doors or external doors that may be sheltered from extreme wind.