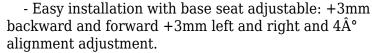

## • Specification:

- Compliant with EN 1154
- Quick and easy installation.
- Suitable door weight: Max 100kg.
- Suitable door width: 750-1250mm.
- Suitable door thickness: 10-15mm.

- Finish: SSS.