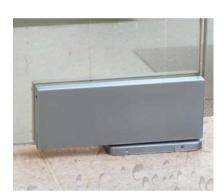

## Heavy Duty Bottom Hydraulic Patch Fitting For 10-15mm Glass (Model: KGT10SS-AUTO105)

Bottom patch fitting with concealed spring for door closing. With this fitting there is now no need to dig out for traditional floor spring boxes especially in areas where underground services may be present such as underfloor heating. These are ideal for offices, internal doors or external doors that may be sheltered from extreme wind.