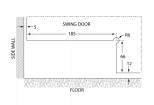

## • Specification:

- Compliant with EN 1154
- Quick and easy installation.
- Suitable door weight: Max 100kg.
- Suitable door width: 750-1250mm.
- Suitable door thickness: 10-15mm.

- Finish: SSS.