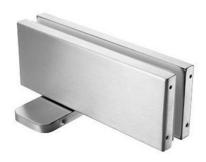

## Heavy Duty Bottom Hydraulic Patch Fitting For 10-15mm Glass (Model: KGT10SS-AUTO105)

Bottom patch fitting with concealed spring for door closing. With this fitting there is now no need to dig out for traditional floor spring boxes especially in areas where underground services may be present such as underfloor heating. These are ideal for offices, internal doors or external doors that may be sheltered from extreme wind.