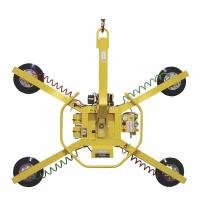

## MRT4 Intelli-Grip Dual Circuit 320kg Glass Vacuum Lifter (Model: T0033)

 $\bullet$  With three frame configurations, 90° tilt and continuous 360° rotation.

• Featuring a dual vacuum system with power loss buzzer for added safety.

• A high flow vacuum pump and blow off for greater productivity.

• The reduced power consumption is great for extended time on the construction site.

- Maximum Load: 320kg
- Lifter Weight: 54kg

• Pad Spread:

- Standard Configuration - 720mm x 830mm.

- Extended Configuration - 1230mm x 1720mm.

- Linear Configuration - 1990mm x 400mm.