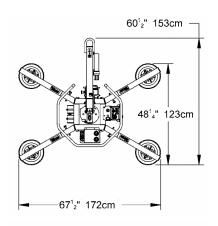

- Standard Configuration - 720mm x 830mm.

- Extended Configuration - 1230mm x 1720mm.

- Linear Configuration - 1990mm x 400mm.