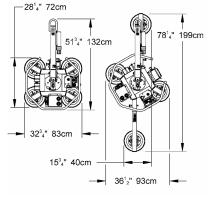

- Standard Configuration - 720mm x 830mm.

- Extended Configuration - 1230mm x 1720mm.

- Linear Configuration - 1990mm x 400mm.