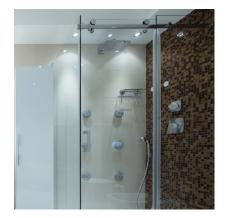

## Cascade Wall to Wall Sliding Shower Door Kit - PSS (Model: J.CAS001)

## Cascade Glass Drilling & Preparation

Glass Thickness: 8mm to 10mm Glass Type: Monolithic Tempered Glass

• A high quality "wall to wall" polished stainless steel sliding shower door system.

• Suitable For 8mm to 10mm thick glass.

 $\bullet$  Can be adapted to be mounted to a 90° fixed panel by adding J.CAS003.

• Maximum door weight should not exceed 40kg or a maximum width of 762mm.

• Available in polished & satin stainless steel as well as the contemporary matte black.