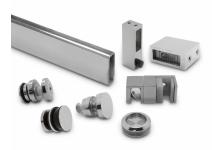

• Kit Includes: 1 x 2 Metre Stainless Steel Bar

- 2 x Door Stoppers
- 2 x Anti-Lift Fittings
- 2 x Fixed Panel Track Holders
- 1 x Door Guide 1 x Glass Door Pull
- 2 x Sliding Door Rollers