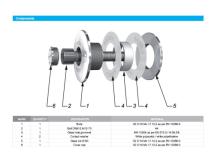

## 60mm Dia. Flat Head Fixed Bolt For 22 - 26mm Thick Glass (Ou ( Model: KSP.V2004-2226-1266 )

- Fixed bolt with a 60mm diameter flat head for use in spider glazing systems.
- Suitable for glazing from the outside or blind access glazing.
- Manufactured using 316 grade stainless steel.
- $\bullet$  Standard 66mm long axis and suitable for 22 26mm thick glass.
- Please see the other bolts in the range for additional glass thicknesses.
- $\bullet$  Special dimension glass bolts available on request.
- Glassparts recommend using thread locking compound whenever possible.