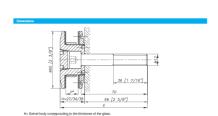

## 60mm Dia. Flat Head Fixed Bolt For 22 - 26mm Thick Glass (Ou ( Model: KSP.V2004-2226-1266 )

- Fixed bolt with a 60mm diameter flat head for use in spider glazing systems.
- Suitable for glazing from the outside or blind access glazing.
- Manufactured using 316 grade stainless steel.
- $\bullet$  Standard 66mm long axis and suitable for 22 26mm thick glass.
- Please see the other bolts in the range for additional glass thicknesses.
- $\bullet$  Special dimension glass bolts available on request.
- Glassparts recommend using thread locking compound whenever possible.