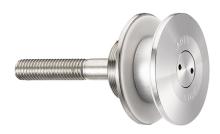

## 60mm Dia. Flat Head Fixed Bolt For 22 - 26mm Thick Glass (Ou ( Model: KSP.V2004-2226-1266 )

- Fixed bolt with a 60mm diameter flat head for use in spider glazing systems.
- Suitable for glazing from the outside or blind access glazing.
- Manufactured using 316 grade stainless steel.
- $\bullet$  Standard 66mm long axis and suitable for 22 26mm thick glass.
- Please see the other bolts in the range for additional glass thicknesses.
- $\bullet$  Special dimension glass bolts available on request.
- Glassparts recommend using thread locking compound whenever possible.