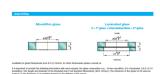

## 60mm Dia. Flat Head Fixed Bolt For 22 - 26mm Thick Glass (Ou ( Model: KSP.V2004-2226-1266 )

- Fixed bolt with a 60mm diameter flat head for use in spider glazing systems.
- Suitable for glazing from the outside or blind access glazing.
- Manufactured using 316 grade stainless steel.
- $\bullet$  Standard 66mm long axis and suitable for 22 26mm thick glass.
- Please see the other bolts in the range for additional glass thicknesses.
- $\bullet$  Special dimension glass bolts available on request.
- Glassparts recommend using thread locking compound whenever possible.