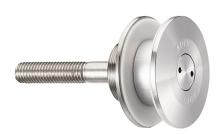

## 60mm Dia. Flat Head Fixed Bolt For 8 - 15mm Thick Glass (Out ( Model: KSP.V2004-0815-1266 )

- Fixed bolt with a 60mm diameter flat head for use in spider glazing systems.
- Suitable for glazing from the outside or blind access glazing.
- Manufactured using 316 grade stainless steel.
- $\bullet$  Standard 66mm long axis and suitable for 8 15mm thick glass.
- Please see the other bolts in the range for additional glass thickness  $\hat{a}$
- $\bullet$  Special dimension glass bolts available on request.
- Glassparts recommend using thread locking compound whenever possible.