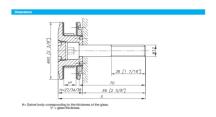

## 60mm Dia. Flat Head Fixed Bolt For 8 - 15mm Thick Glass (Out ( Model: KSP.V2004-0815-1266 )

- Fixed bolt with a 60mm diameter flat head for use in spider glazing systems.
- Suitable for glazing from the outside or blind access glazing.
- Manufactured using 316 grade stainless steel.
- $\bullet$  Standard 66mm long axis and suitable for 8 15mm thick glass.
- Please see the other bolts in the range for additional glass thickness  $\hat{a}$
- $\bullet$  Special dimension glass bolts available on request.
- Glassparts recommend using thread locking compound whenever possible.