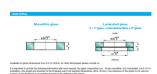

## 60mm Dia. Flat Head Fixed Bolt For 8 - 15mm Thick Glass (Out ( Model: KSP.V2004-0815-1266 )

- Fixed bolt with a 60mm diameter flat head for use in spider glazing systems.
- Suitable for glazing from the outside or blind access glazing.
- Manufactured using 316 grade stainless steel.
- $\bullet$  Standard 66mm long axis and suitable for 8 15mm thick glass.
- Please see the other bolts in the range for additional glass thickness  $\hat{a}$
- $\bullet$  Special dimension glass bolts available on request.
- Glassparts recommend using thread locking compound whenever possible.