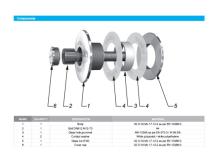

## 60mm Dia. Flat Head Fixed Bolt For 8 - 15mm Thick Glass (Out ( Model: KSP.V2004-0815-1266 )

- Fixed bolt with a 60mm diameter flat head for use in spider glazing systems.
- Suitable for glazing from the outside or blind access glazing.
- Manufactured using 316 grade stainless steel.
- $\bullet$  Standard 66mm long axis and suitable for 8 15mm thick glass.
- Please see the other bolts in the range for additional glass thickness  $\hat{a}$
- $\bullet$  Special dimension glass bolts available on request.
- Glassparts recommend using thread locking compound whenever possible.